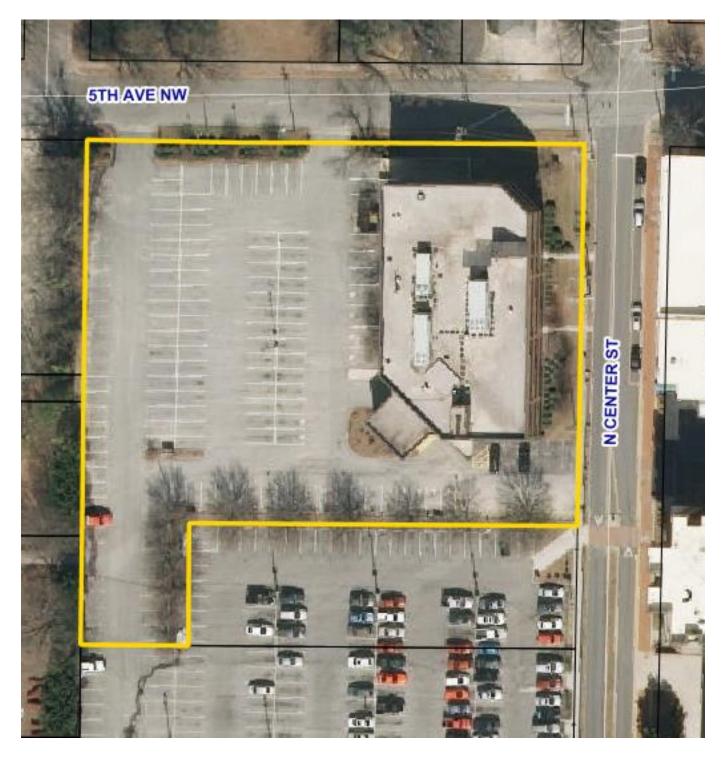

# MEDICAL OFFICE SPACE | HICKORY, NC

415 NORTH CENTER STREET SUITE #201 HICKORY, NC 28601



#### SPECIFICATIONS

Price: \$22/SF (All Inclusive)

SF: 3,556 +/-

Zoning: OI

Beautiful office suite available on the second floor of the Medical Specialty building across from Frye Regional Medical Center. Building is medical exclusive therefore only medical tenants will be approved. All utilities, daily cleaning, and maintenance included. Building and grounds are immaculately maintained. Suite is also available for purchase through the partnership that owns the building. Please call for further details.



Jenny Eckard 828.320.8989 jenny@commercialfirst.net 3031 North Center Street Hickory, NC 28601 www.commercialfirst.net



### SITE

415 NORTH CENTER STREET SUITE 201 HICKORY, NC 28601



Jenny Eckard 828.320.8989 jenny@commercialfirst.net 3031 North Center Street Hickory, NC 28601 www.commercialfirst.net



**PICTURES** 

415 NORTH CENTER STREET SUITE 201 HICKORY, NC 28601



CONFERENCE AREA



OFFICE



BREAKROOM



STORAGE AREA

### Jenny Eckard

828.320.8989 jenny@commercialfirst.net 3031 North Center Street Hickory, NC 28601 www.commercialfirst.net



# FLOOR PLAN

415 NORTH CENTER STREET SUITE 201 HICKORY, NC 28601





#### Jenny Eckard

828.320.8989 jenny@commercialfirst.net 3031 North Center Street Hickory, NC 28601 www.commercialfirst.net

# DEMOGRAPHICS

415 NORTH CENTER STREET SUITE 201 HICKORY, NC 28601

| <b>POPULATION: 2017</b><br>Total Population | 6,737    | 26.420   |          |
|---------------------------------------------|----------|----------|-------