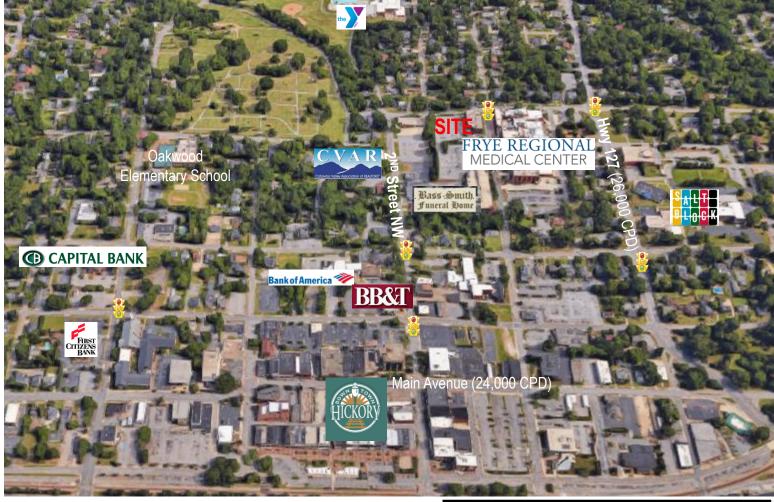

# MEDICAL OFFICE SPACE | HICKORY, NC

415 NORTH CENTER STREET SUITE #201 HICKORY, NC 28601

#### SPECIFICATIONS

Price: \$22/SF (All Inclusive)

SF: 3,556 +/-

Zoning: OI

Beautiful office suite available on the second floor of the Medical Specialty building across from Frye Regional Medical Center. Building is medical exclusive therefore only medical tenants will be approved. All utilities, daily cleaning, and maintenance included. Building and grounds are immaculately maintained. Suite is also available for purchase through the partnership that owns the building. Please call for further details.