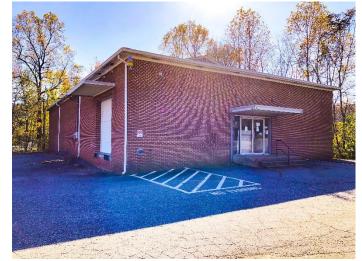

#### **SPECIFICATIONS**

**Price:** \$285,000 **SF:** 5,000 +/- **Acreage:** 1.06 **Zoning:** IND

Excellent visibility and access to I-40, Hickory, and Conover. Located just off Tate Blvd. Portion of building is heated and cooled and the building is sprinkled.