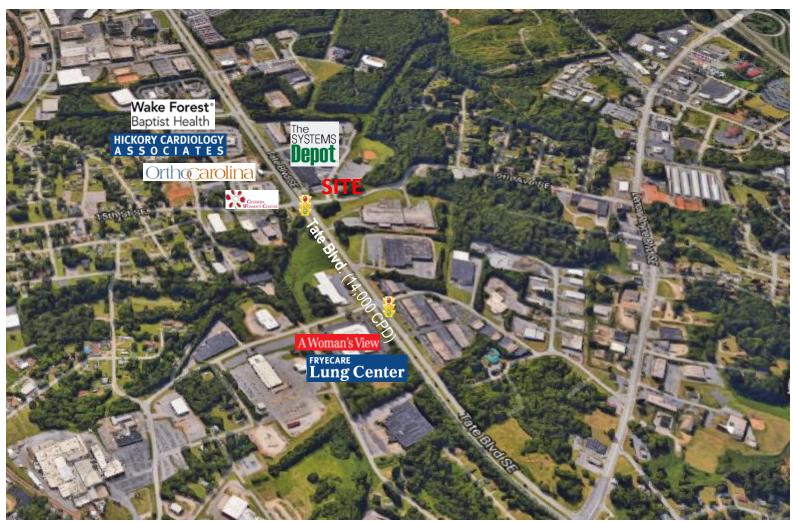

## 5K +/- SF INDUSTRIAL BUILDING | HICKORY, NC

1508 4TH AVENUE SE HICKORY, NC 28602

#### **SPECIFICATIONS**

**Price:** \$285,000 **SF:** 5,000 +/- **Acreage:** 1.06 **Zoning:** IND

Excellent visibility and access to I-40, Hickory, and Conover. Located just off Tate Blvd. Portion of building is heated and cooled and the building is sprinkled.