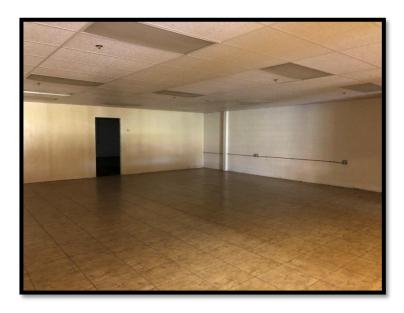

## 5K +/- SF INDUSTRIAL BUILDING | HICKORY, NC

1508 4TH AVENUE SE HICKORY, NC 28602



#### **SPECIFICATIONS**

**Price:** \$285,000 **SF:** 5,000 +/- **Acreage:** 1.06 **Zoning:** IND

Excellent visibility and access to I-40, Hickory, and Conover. Located just off Tate Blvd. Portion of building is heated and cooled and the building is sprinkled.



## COMMERCIAL FIRST Commercial Real Estate Site Selection

#### Jenny Eckard

828.320.8989 jenny@commercialfirst.net 3031 North Center Street hickory, nc 28601 www.commercialfirst.net

## SITE

1508 4TH AVENUE SE HICKORY, NC 28602





#### Jenny Eckard

828.320.8989 jenny@commercialfirst.net 3031 North Center Street hickory, nc 28601 www.commercialfirst.net

## **PICTURES**

1508 4TH AVENUE SE HICKORY, NC 28602









# COMMERCIAL FIRST Commercial Real Estate Site Selection

## Jenny Eckard 828.320.8989

jenny@commercialfirst.net 3031 North Center Street hickory, nc 28601 www.commercialfirst.net

#### **DEMOGRAPHICS**

1508 4TH AVENUE SE HICKORY, NC 28602

|                                | 1 Miles: | 3 Miles: | 5 Miles: |
|--------------------------------|----------|----------|----------|
| POPULATION:                    |          |          |          |
| Total Population               | 4,304    | 36,212   | 66,133   |
| Median Age                     | 44.2     | 40.6     | 40.0     |
| Employees                      | 1,545    | 21,026   | 53,083   |
| Establishments                 | 205      | 1,994    | 4,237    |
| INCOME:                        |          |          |          |
| Media