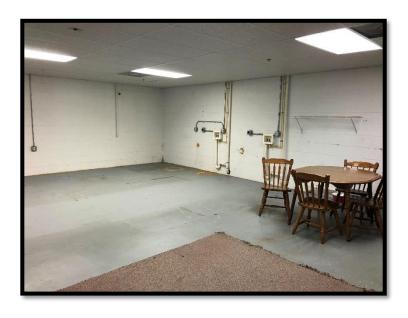

## 5K +/- SF INDUSTRIAL BUILDING | HICKORY, NC

1508 4TH AVENUE SE HICKORY, NC 28602



#### **SPECIFICATIONS**

**Price:** \$285,000 **SF:** 5,000 +/- **Acreage:** 1.06 **Zoning:** IND

Excellent visibility and access to I-40, Hickory, and Conover. Located just off Tate Blvd. Portion of building is heated and cooled and the building is sprinkled.



## COMMERCIAL FIRST Commercial Real Estate Site Selection

#### Jenny Eckard

828.320.8989 jenny@commercialfirst.net 3031 North Center Street hickory, nc 28601 www.commercialfirst.net

## SITE

1508 4TH AVENUE SE HICKORY, NC 28602





#### Jenny Eckard

828.320.8989 jenny@commercialfirst.net 3031 North Center Street hickory, nc 28601 www.commercialfirst.net

## **PICTURES**

1508 4TH AVENUE SE HICKORY, NC 28602









# COMMERCIAL FIRST Commercial Real Estate Site Selection

## Jenny Eckard 828.320.8989

jenny@commercialfirst.net 3031 North Center Street hickory, nc 28601 www.commercialfirst.net

#### **DEMOGRAPHICS**

1508 4TH AVENUE SE HICKORY, NC 28602

|                                | 1 Miles: | 3 Miles: | 5 Miles: |
|--------------------------------|----------|----------|----------|
| POPULATION:                    |          |          |          |
| Total Population               | 4,304    | 36,212   | 66,133   |
| Median Age                     | 44.2     | 40.6     | 40.0     |
| Employees                      | 1,545    | 21,026   | 53,083   |
| Establishments                 | 205      | 1,994    | 4,237    |
| INCOME:                        |          |          |          |
| Median