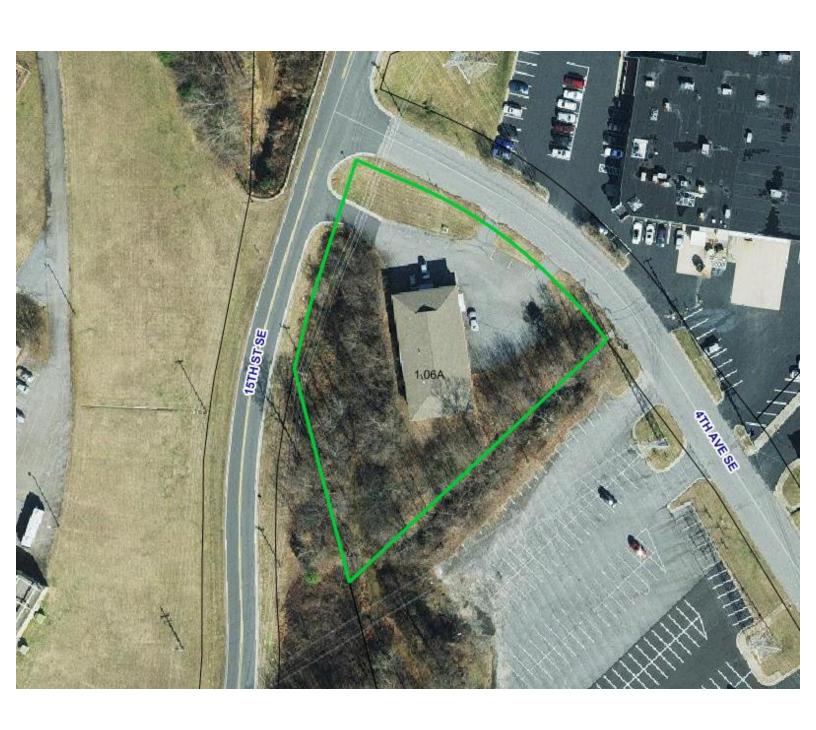

## SITE

1508 4TH AVENUE SE HICKORY, NC 28602

#### **SPECIFICATIONS**

**Price:** \$285,000 **SF:** 5,000 +/- **Acreage:** 1.06 **Zoning:** IND

Excellent visibility and access to I-40, Hickory, and Conover. Located just off Tate Blvd. Portion of building is heated and cooled and the building is sprinkled.