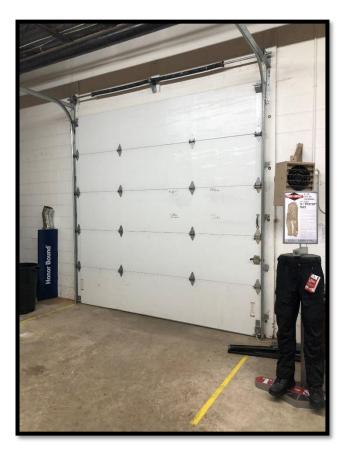

## 5K +/- SF INDUSTRIAL BUILDING | HICKORY, NC

1508 4TH AVENUE SE HICKORY, NC 28602



#### **SPECIFICATIONS**

**Price:** \$285,000 **SF:** 5,000 +/- **Acreage:** 1.06 **Zoning:** IND

Excellent visibility and access to I-40, Hickory, and Conover. Located just off Tate Blvd. Portion of building is heated and cooled and the building is sprinkled.



## COMMERCIAL FIRST Commercial Real Estate Site Selection

#### Jenny Eckard

828.320.8989 jenny@commercialfirst.net 3031 North Center Street hickory, nc 28601 www.commercialfirst.net

## SITE

1508 4TH AVENUE SE HICKORY, NC 28602





#### Jenny Eckard

828.320.8989 jenny@commercialfirst.net 3031 North Center Street hickory, nc 28601 www.commercialfirst.net

## **PICTURES**

1508 4TH AVENUE SE HICKORY, NC 28602









# COMMERCIAL FIRST Commercial Real Estate Site Selection

## Jenny Eckard 828.320.8989

jenny@commercialfirst.net 3031 North Center Street hickory, nc 28601 www.commercialfirst.net

#### **DEMOGRAPHICS**

1508 4TH AVENUE SE HICKORY, NC 28602

|                                | 1 Miles: | 3 Miles: | 5 Miles: |
|--------------------------------|----------|----------|----------|
| POPULATION:                    |          |          |          |
| Total Population               | 4,304    | 36,212   | 66,133   |
| Median Age                     | 44.2     | 40.6     | 40.0     |
| Employees                      | 1,545    | 21,026   | 53,083   |
| Establishments                 | 205      | 1,994    | 4,237    |
| INCOME:                        |          |          |          |
| Median HH