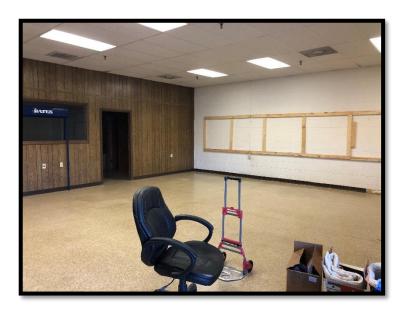

## 5K +/- SF INDUSTRIAL BUILDING | HICKORY, NC

1508 4TH AVENUE SE HICKORY, NC 28602



#### **SPECIFICATIONS**

**Price:** \$285,000 **SF:** 5,000 +/- **Acreage:** 1.06 **Zoning:** IND

Excellent visibility and access to I-40, Hickory, and Conover. Located just off Tate Blvd. Portion of building is heated and cooled and the building is sprinkled.



## COMMERCIAL FIRST Commercial Real Estate Site Selection

#### Jenny Eckard

828.320.8989 jenny@commercialfirst.net 3031 North Center Street hickory, nc 28601 www.commercialfirst.net

## SITE

1508 4TH AVENUE SE HICKORY, NC 28602





#### Jenny Eckard

828.320.8989 jenny@commercialfirst.net 3031 North Center Street hickory, nc 28601 www.commercialfirst.net

## **PICTURES**

1508 4TH AVENUE SE HICKORY, NC 28602









# COMMERCIAL FIRST Commercial Real Estate Site Selection

## Jenny Eckard 828.320.8989

jenny@commercialfirst.net 3031 North Center Street hickory, nc 28601 www.commercialfirst.net

#### **DEMOGRAPHICS**

1508 4TH AVENUE SE HICKORY, NC 28602

|                                | 1 Miles: | 3 Miles: | 5 Miles: |
|--------------------------------|----------|----------|----------|
| POPULATION:                    |          |          |          |
| Total Population               | 4,304    | 36,212   | 66,133   |
| Median Age                     | 44.2     | 40.6     | 40.0     |
| Employees                      | 1,545    | 21,026   | 53,083   |
| Establishments                 | 205      | 1,994    | 4,237    |
| INCOME:                        |          |          |          |
| Med