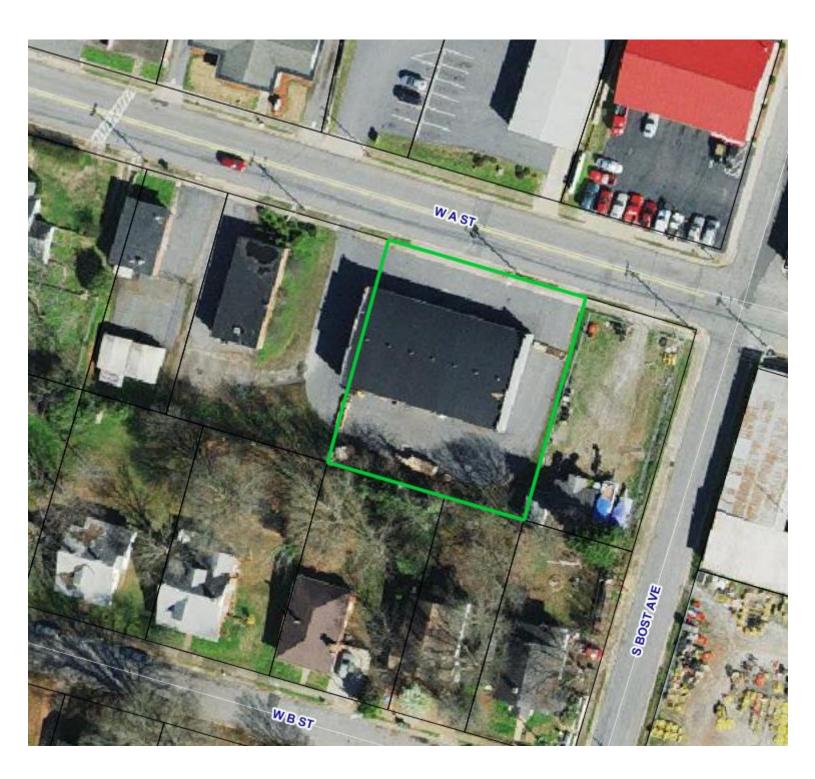

# 6K +/- SF INDUSTRIAL BUILDING | NEWTON, NC

209 W A STREET NEWTON, NC 28658



#### **SPECIFICATIONS**

Price: \$199,000 SF: 6,000 +/-Zoning: B - 4 Acres: .39 Year Built: 1948

Ceiling Height: 12'4"

Warehouse for sale in Downtown Newton. Rare find with 6,000 SF of clear span space and 2 drive in

doors.





#### Jenny Eckard 828.320.8989

jenny@commercialfirst.net 3031 North Center Street hickory, nc 28601 www.commercialfirst.net

## **SITE**

209 W A STREET NEWTON, NC 28658





### Jenny Eckard

828.320.8989 jenny@commercialfirst.net 3031 North Center Street hickory, nc 28601 www.commercialfirst.net

## **DEMOGRAPHICS**

209 W A STREET NEWTON, NC 28658

|                                  | 1 Mile:  | 3 Miles: | 5 Miles: |
|----------------------------------|----------|----------|----------|
| POPULATION:                      |          |          |          |
| Total Population                 | 5,287    | 19,536   | 38,711   |
| Median Age                       | 36.9     | 39.1     | 39.3     |
| Employees                        | 4,846    | 15,098   | 30,778   |
| Total Businesses                 | 369      | 1,041    | 1,831    |
| INCOME:                          |          |          |          |
| Median HH Income                 | \$34,552 | \$41,338