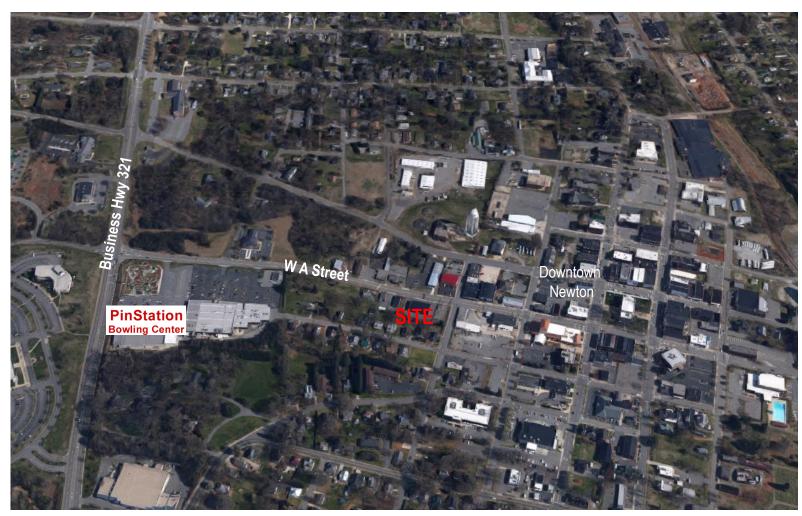

# 6K +/- SF INDUSTRIAL BUILDING | NEWTON, NC

209 W A STREET NEWTON, NC 28658

#### **SPECIFICATIONS**

Price: \$199,000 SF: 6,000 +/-Zoning: B - 4 Acres: .39 Year Built: 1948

Ceiling Height: 12'4"

Warehouse for sale in Downtown Newton. Rare find with 6,000 SF of clear span space and 2 drive in