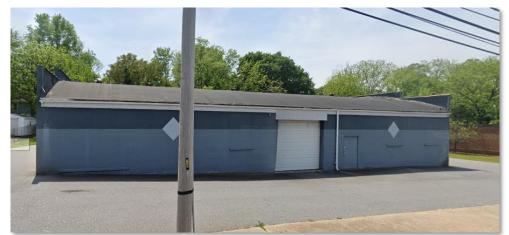

#### **SPECIFICATIONS**

Price: \$199,000 SF: 6,000 +/-Zoning: B - 4 Acres: .39 Year Built: 1948

Ceiling Height: 12'4"

Warehouse for sale in Downtown Newton. Rare find with 6,000 SF of clear span space and 2 drive in

doors.