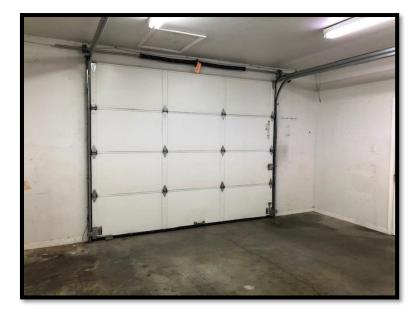

# RETAIL WITH LAND ON LR BLVD I HICKORY, NC

606 LENOIR RHYNE BLVD SE HICKORY, NC 28602



#### **SPECIFICATIONS**

Price: \$259,000 **SF:** 1,485 +/-**Acres: 2.35** Zoning: C-2

Year Built: 1978

Former Extreme Audio for sale! Great visibility with excellent

traffic. Fenced in area with extra lot.





#### Jenny Eckard

828.320.8989 jenny@commercialfirst.net 3031 North Center Street Hickory, NC 28601 www.commercialfirst.net

## SITE

606 LENOIR RHYNE BLVD SE HICKORY, NC 28602





#### Jenny Eckard

828.320.8989 jenny@commercialfirst.net 3031 North Center Street Hickory, NC 28601 www.commercialfirst.net

## **PICTURES**

606 LENOIR RHYNE BLVD SE HICKORY, NC 28602









# COMMERCIAL FIRST Commercial Real Estate Site Selection

### **Jenny Eckard** 828.320.8989

jenny@commercialfirst.net 3031 North Center Street Hickory, NC 28601 www.commercialfirst.net

## **DEMOGRAPHICS**

606 LENOIR RHYNE BLVD SE HICKORY, NC 28602

| 35,393<br>.1 37.8<br>.8 41,173<br>.9 3,185<br>.02 \$47,094<br>.4 \$59,640 | 39.1<br>62,665<br>4,614                         |
|---------------------------------------------------------------------------|-------------------------------------------------|
| 1 37.8<br>88 41,173<br>89 3,185<br>92 \$47,094                            | 39.1<br>62,665<br>4,614                         |
| 3,185<br>29 3,185<br>22 \$47,094                                          | 62,665<br>4,614                                 |
| 3,185