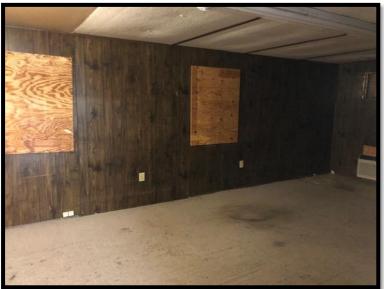

# RETAIL WITH LAND ON LR BLVD I HICKORY, NC

606 LENOIR RHYNE BLVD SE HICKORY, NC 28602



#### **SPECIFICATIONS**

Price: \$259,000 **SF:** 1,485 +/-**Acres: 2.35** Zoning: C-2

Year Built: 1978

Former Extreme Audio for sale! Great visibility with excellent

traffic. Fenced in area with extra lot.





#### Jenny Eckard

828.320.8989 jenny@commercialfirst.net 3031 North Center Street Hickory, NC 28601 www.commercialfirst.net

## SITE

606 LENOIR RHYNE BLVD SE HICKORY, NC 28602





#### Jenny Eckard

828.320.8989 jenny@commercialfirst.net 3031 North Center Street Hickory, NC 28601 www.commercialfirst.net

## **PICTURES**

606 LENOIR RHYNE BLVD SE HICKORY, NC 28602









# COMMERCIAL FIRST Commercial Real Estate Site Selection

### **Jenny Eckard** 828.320.8989

jenny@commercialfirst.net 3031 North Center Street Hickory, NC 28601 www.commercialfirst.net

## **DEMOGRAPHICS**

606 LENOIR RHYNE BLVD SE HICKORY, NC 28602

| 35,393<br>.1 37.8<br>.8 41,173<br>.9 3,185<br>.02 \$47,094<br>.4 \$59,640 | 39.1<br>62,665<br>4,614                         |
|---------------------------------------------------------------------------|-------------------------------------------------|
| 1 37.8<br>88 41,173<br>89 3,185<br>92 \$47,094                            | 39.1<br>62,665<br>4,614                         |
| 3,185<br>29 3,185<br>22 \$47,094                                          | 62,665<br>4,614                                 |
| 3,185