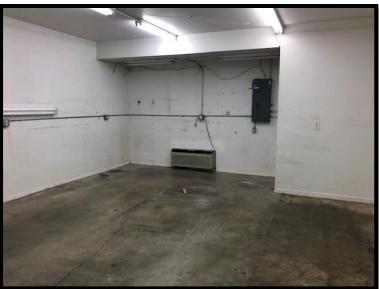

# RETAIL WITH LAND ON LR BLVD I HICKORY, NC

606 LENOIR RHYNE BLVD SE HICKORY, NC 28602



#### **SPECIFICATIONS**

Price: \$259,000 **SF:** 1,485 +/-**Acres: 2.35** Zoning: C-2

Year Built: 1978

Former Extreme Audio for sale! Great visibility with excellent

traffic. Fenced in area with extra lot.





#### Jenny Eckard

828.320.8989 jenny@commercialfirst.net 3031 North Center Street Hickory, NC 28601 www.commercialfirst.net

## SITE

606 LENOIR RHYNE BLVD SE HICKORY, NC 28602





#### Jenny Eckard

828.320.8989 jenny@commercialfirst.net 3031 North Center Street Hickory, NC 28601 www.commercialfirst.net

## **PICTURES**

606 LENOIR RHYNE BLVD SE HICKORY, NC 28602









# COMMERCIAL FIRST Commercial Real Estate Site Selection

### **Jenny Eckard** 828.320.8989

jenny@commercialfirst.net 3031 North Center Street Hickory, NC 28601 www.commercialfirst.net

## **DEMOGRAPHICS**

606 LENOIR RHYNE BLVD SE HICKORY, NC 28602

| 35,393<br>.1 37.8<br>.8 41,173<br>.9 3,185<br>.02 \$47,094<br>.4 \$59,640 | 39.1<br>62,665<br>4,614                         |
|---------------------------------------------------------------------------|-------------------------------------------------|
| 1 37.8<br>88 41,173<br>89 3,185<br>92 \$47,094                            | 39.1<br>62,665<br>4,614                         |
| 3,185<br>29 3,185<br>22 \$47,094                                          | 62,665<br>4,614                                 |
| 3,185