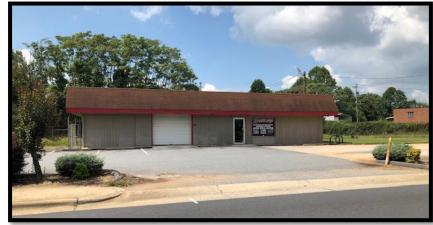

# RETAIL WITH LAND ON LR BLVD I HICKORY, NC

606 LENOIR RHYNE BLVD SE HICKORY, NC 28602



#### **SPECIFICATIONS**

Price: \$259,000 **SF:** 1,485 +/-**Acres: 2.35** Zoning: C-2

Year Built: 1978

Former Extreme Audio for sale! Great visibility with excellent

traffic. Fenced in area with extra lot.





#### Jenny Eckard

828.320.8989 jenny@commercialfirst.net 3031 North Center Street Hickory, NC 28601 www.commercialfirst.net

## SITE

606 LENOIR RHYNE BLVD SE HICKORY, NC 28602





#### Jenny Eckard

828.320.8989 jenny@commercialfirst.net 3031 North Center Street Hickory, NC 28601 www.commercialfirst.net

## **PICTURES**

606 LENOIR RHYNE BLVD SE HICKORY, NC 28602









# COMMERCIAL FIRST Commercial Real Estate Site Selection

### **Jenny Eckard** 828.320.8989

jenny@commercialfirst.net 3031 North Center Street Hickory, NC 28601 www.commercialfirst.net

## **DEMOGRAPHICS**

606 LENOIR RHYNE BLVD SE HICKORY, NC 28602

| 35,393<br>.1 37.8<br>.8 41,173<br>.9 3,185<br>.02 \$47,094<br>.4 \$59,640 | 39.1<br>62,665<br>4,614                         |
|-------------------------------------