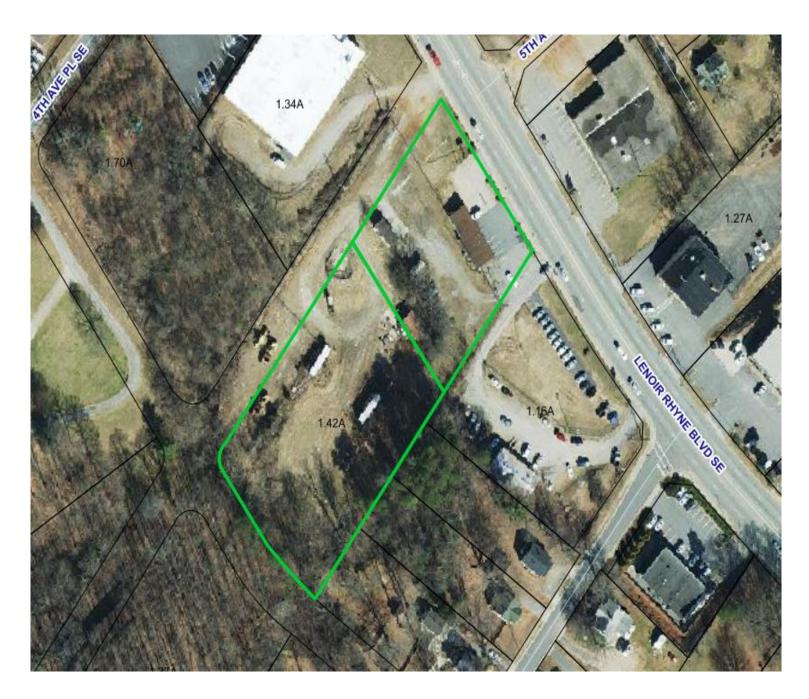

# RETAIL WITH LAND ON LR BLVD I HICKORY, NC

606 LENOIR RHYNE BLVD SE HICKORY, NC 28602



#### **SPECIFICATIONS**

Price: \$259,000 **SF:** 1,485 +/-**Acres: 2.35** Zoning: C-2

Year Built: 1978

Former Extreme Audio for sale! Great visibility with excellent

traffic. Fenced in area with extra lot.





#### Jenny Eckard

828.320.8989 jenny@commercialfirst.net 3031 North Center Street Hickory, NC 28601 www.commercialfirst.net

## SITE

606 LENOIR RHYNE BLVD SE HICKORY, NC 28602





#### Jenny Eckard

828.320.8989 jenny@commercialfirst.net 3031 North Center Street Hickory, NC 28601 www.commercialfirst.net

## **PICTURES**

606 LENOIR RHYNE BLVD SE HICKORY, NC 28602









# COMMERCIAL FIRST Commercial Real Estate Site Selection

### **Jenny Eckard** 828.320.8989

jenny@commercialfirst.net 3031 North Center Street Hickory, NC 28601 www.commercialfirst.net

## **DEMOGRAPHICS**

606 LENOIR RHYNE BLVD SE HICKORY, NC 28602

| 35,393<br>.1 37.8<br>.8 41,173<br>.9 3,185<br>.02 \$47,094<br>.4 \$59,640 | 39.1<br>62,665<br>4,614                         |
|---------------------------------------------------------------------------|-------------------------------------------------|
| 1 37.8<br>88 41,173<br>89 3,185<br>92 \$47,094                            | 39.1<br>62,665<