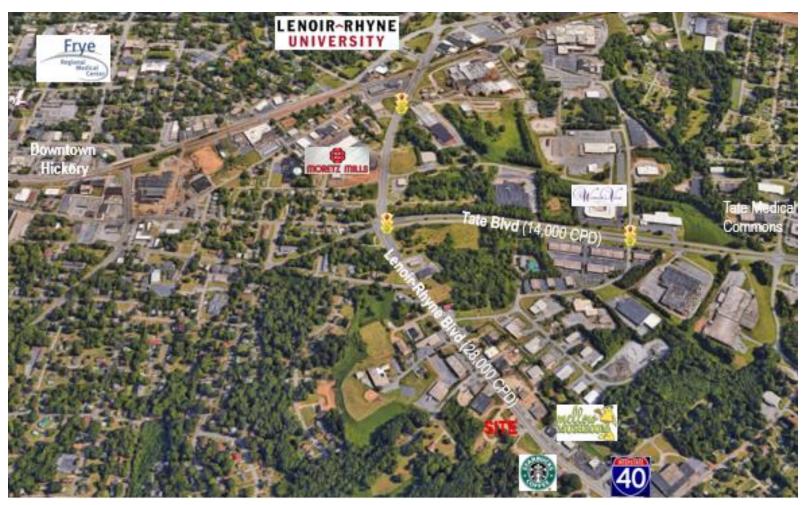

# RETAIL WITH LAND ON LR BLVD I HICKORY, NC

606 LENOIR RHYNE BLVD SE HICKORY, NC 28602

#### **SPECIFICATIONS**

Price: \$259,000 **SF:** 1,485 +/-**Acres: 2.35** Zoning: C-2

Year Built: 1978

Former Extreme Audio for sale! Great visibility with excellent

traffic. Fenced in area with extra lot.