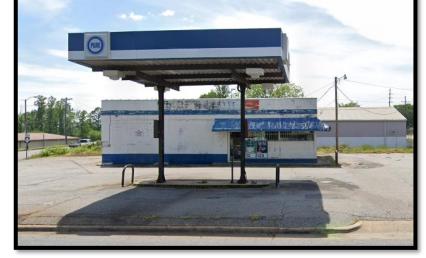

#### **SPECIFICATIONS**

Price: \$59,000 SF: 1.296 +/-Acres: .37 Zoning: NC

Year Built: 1959

Former convenient store/gas station for sale. Building is being sold in as-is condition. Tanks have been removed and current owner will hold responsibility for monitoring wells and annual reports.