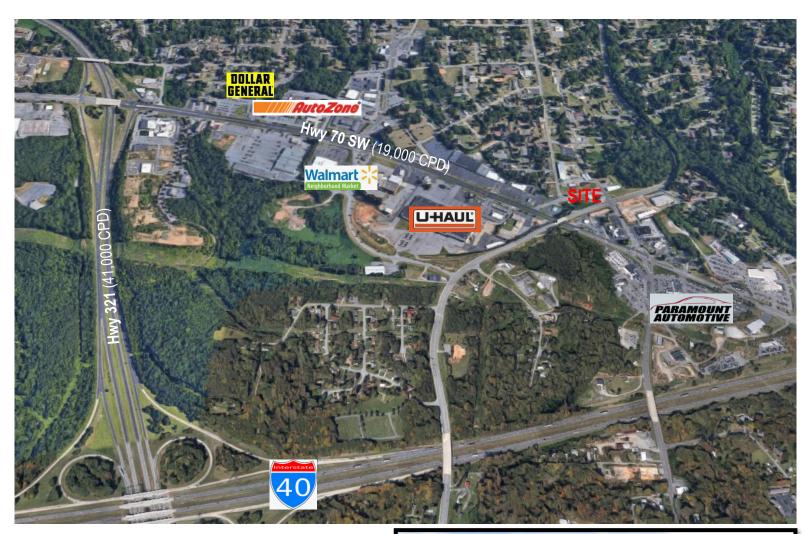

# FORMER GAS STATION I HICKORY, NC

1110 S CENTER STREET HICKORY, NC 28602

## SITE

1110 S CENTER STREET HICKORY, NC 28602