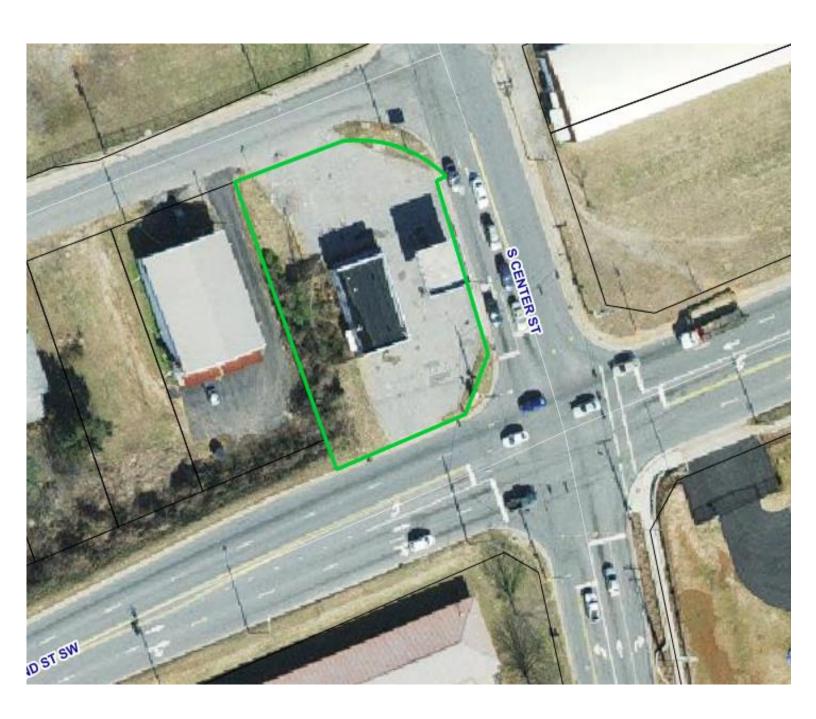

# FORMER GAS STATION I HICKORY, NC

1110 S CENTER STREET HICKORY, NC 28602

#### **SPECIFICATIONS**

Price: \$59,000 SF: 1.296 +/-Acres: .37 Zoning: NC

Year Built: 1959

Former convenient store/gas station for sale. Building is being sold in as-is condition. Tanks have been removed and current owner will hold responsibility for monitoring wells and annual reports.

## SITE

1110 S CENTER STREET HICKORY, NC 28602