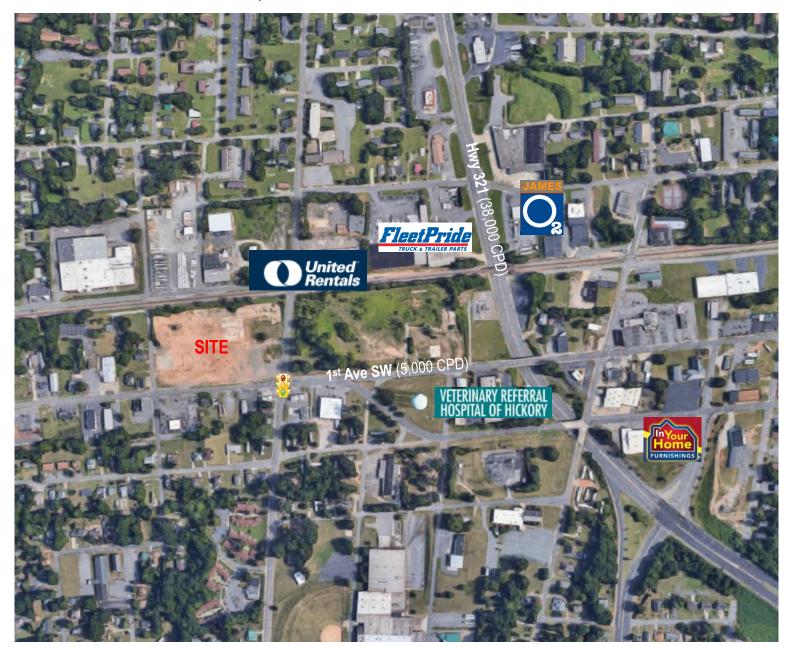

# 4.6 ACRES FOR RE-DEVELOPMENT | HICKORY, NC

1730 1ST AVENUE SW HICKORY, NC 28602

#### **SPECIFICATIONS**

Sales Price: \$119,995

Acres: 4.6 +/-Zoning: C-2 4.6 Acres of flat land at a signalized intersection at the corner of 1<sup>st</sup> Avenue SW and 17<sup>th</sup> Street SW! Zoned C-2, this property allows many uses and is prime for redevelopment. Water and Sewer are to the property. Retail, Office, Mixed-use or up to a 25,000 SF Industrial/Flex building.

## SITE

1730 1ST AVENUE SW HICKORY, NC 28602