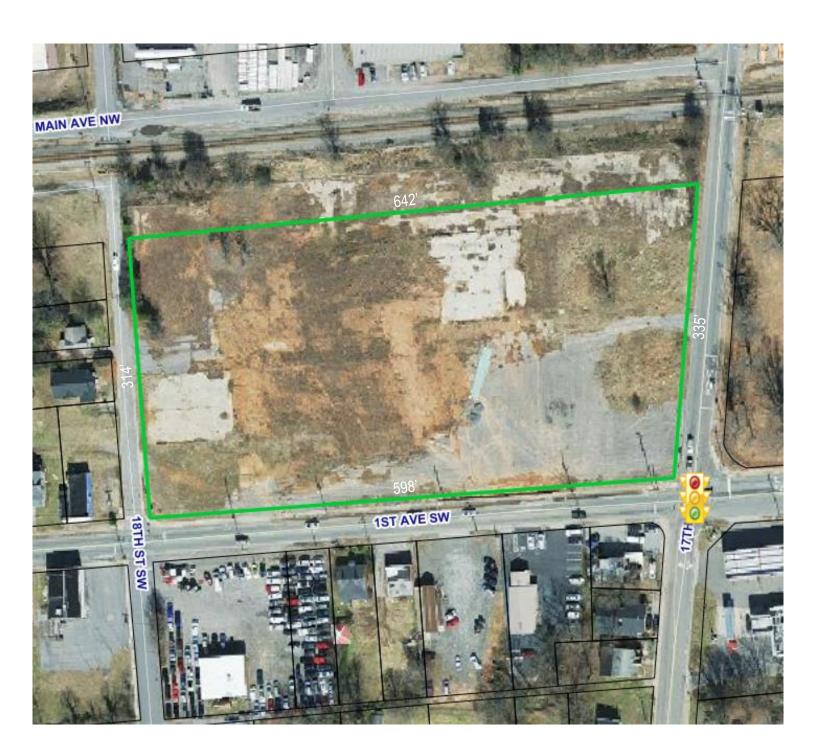

#### **SPECIFICATIONS**

Sales Price: \$119,995

Acres: 4.6 +/-Zoning: C-2 4.6 Acres of flat land at a signalized intersection at the corner of 1<sup>st</sup> Avenue SW and 17<sup>th</sup> Street SW! Zoned C-2, this property allows many uses and is prime for redevelopment. Water and Sewer are to the property. Retail, Office, Mixed-use or up to a 25,000 SF Industrial/Flex building.

## SITE

1730 1ST AVENUE SW HICKORY, NC 28602