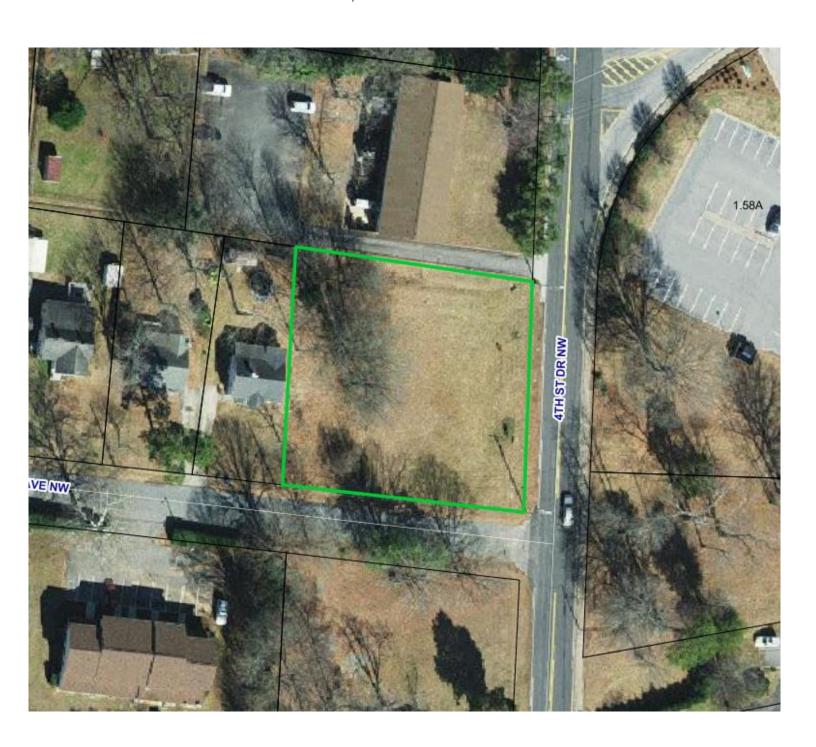

# PROFESSIONAL OFFICE IN VIEWMONT | HICKORY, NC

1203 4TH STREET DRIVE NW HICKORY, NC 28601



### **SPECIFICATIONS**

**Price:** \$18/SF NNN **SF:** 2,000 +/- SF **Zoning:** OI

Beautiful new office in Viewmont! Tenant can finish space to their specifications and needs. Convenient to Downtown Hickory and Hwy. 127. Next door to Mace Insurance.



# COMMERCIAL FIRST Commercial Real Estate Site Selection

### **Jenny Eckard**

828.320.8989 jenny@commercialfirst.net 3031 North Center Street hickory, nc 28601 www.commercialfirst.net

## SITE

1203 4TH STREET DRIVE NW HICKORY, NC 28601





### Jenny Eckard

828.320.8989 jenny@commercialfirst.net 3031 North Center Street hickory, nc 28601 www.commercialfirst.net

## **DEMOGRAPHICS**

1203 4TH STREET DRIVE NW HICKORY, NC 28601

|                                | 1 Mile:  | 3 Miles: | 5 Miles: |
|--------------------------------|----------|----------|----------|
| POPULATION:                    |          |          |          |
| Total Population               | 7,372    | 39,001   | 68,196   |
| Median Age                     | 36.4     | 39.5     | 39.9     |
| Employees                      | 4,558    | 29,161   | 43,665   |
| Total Businesses               | 507      | 2,876    | 4,448    |
| INCOME:                        |          |          |          |
| Median HH Income               | \$34,491 | \$35,680 | \$37,