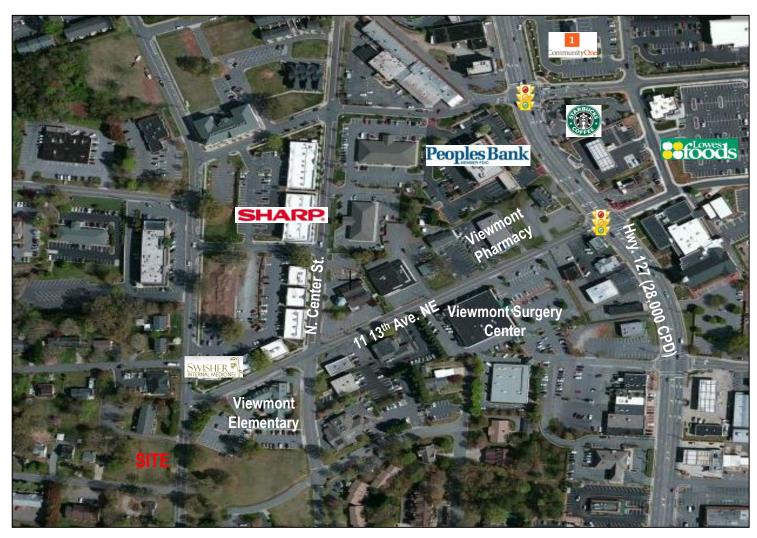

# PROFESSIONAL OFFICE IN VIEWMONT | HICKORY, NC

1203 4TH STREET DRIVE NW HICKORY, NC 28601

### **SPECIFICATIONS**

**Price:** \$18/SF NNN **SF:** 2,000 +/- SF **Zoning:** OI

Beautiful new office in Viewmont! Tenant can finish space to their specifications and needs. Convenient to Downtown Hickory and Hwy. 127. Next door to Mace Insurance.