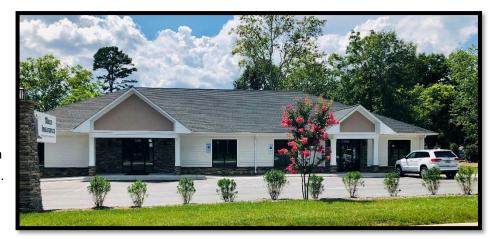

# PROFESSIONAL OFFICE IN VIEWMONT | HICKORY, NC

1203 4TH STREET DRIVE NW HICKORY, NC 28601

### **SPECIFICATIONS**

**Price:** \$18/SF NNN **SF:** 2,000 +/- SF **Zoning:** OI

Beautiful new office in Viewmont! Tenant can finish space to their specifications and needs. Convenient to Downtown Hickory and Hwy. 127. Next door to Mace Insurance.