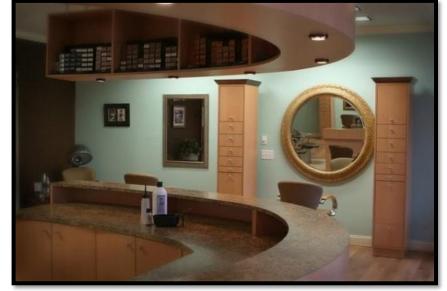

# HAIR DESIGN STUDIO | HICKORY, NC

4984 SAGE MEADOW CIRCLE HICKORY, NC 28601



#### **SPECIFICATIONS**

**Price:** \$275,000 **SF:** 1,100 +/-

**Zoning:** Commercial

Beautifully designed hair studio for sale in Hickory! Walk right in and start styling! Open hair styling area with reception desk, wash area, and break room. Located just over the Hwy. 321 bridge. Convenient to Hickory and Granite Falls. \*Hwy. 321 construction WILL affect this property. Further details can be obtained through NCDOT.



### Jenny Eckard



### SITE

4984 SAGE MEADOW CIRCLE HICKORY, NC 28601





### **Jenny Eckard**

## **PICTURES**

4984 SAGE MEADOW CIRCLE HICKORY, NC 28601









## Jenny Eckard

## **DEMOGRAPHICS**

4984 SAGE MEADOW CIRCLE HICKORY, NC 28601

| POPULATION:           Total Population         1,946         14,127           Median Age         40.2         40.7           Employees         1,784         4,079           Establishments         178         445           INCOME:           Median HH Income         \$39,157         \$41,758           Average HH Income         \$52,312         \$51,033           Per Capita Income         \$22,387         \$21,040           HOUSEHOLDS:           Total Households         832         5,813 | 5 Miles: |
|-----------------------------------------------------------------------------------------------------------------------------------------------------------------------------------------------------------------