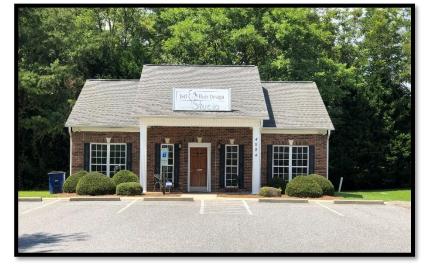

## **PICTURES**

4984 SAGE MEADOW CIRCLE HICKORY, NC 28601

#### **SPECIFICATIONS**

**Price:** \$275,000 **SF:** 1,100 +/-

**Zoning:** Commercial

Beautifully designed hair studio for sale in Hickory! Walk right in and start styling! Open hair styling area with reception desk, wash area, and break room. Located just over the Hwy. 321 bridge. Convenient to Hickory and Granite Falls. \*Hwy. 321 construction WILL affect this property. Further details can be obtained through NCDOT.