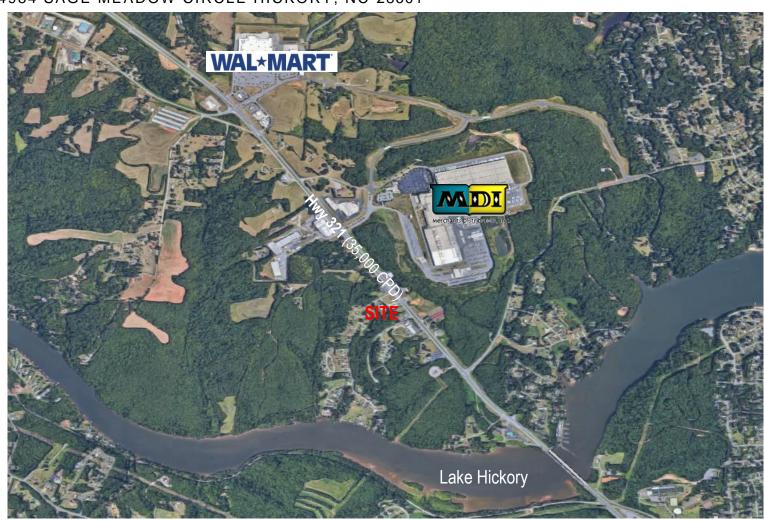

### SITE

4984 SAGE MEADOW CIRCLE HICKORY, NC 28601

#### **SPECIFICATIONS**

**Price:** \$275,000 **SF:** 1,100 +/-

**Zoning:** Commercial

Beautifully designed hair studio for sale in Hickory! Walk right in and start styling! Open hair styling area with reception desk, wash area, and break room. Located just over the Hwy. 321 bridge. Convenient to Hickory and Granite Falls. \*Hwy. 321 construction WILL affect this property. Further details can be obtained through NCDOT.