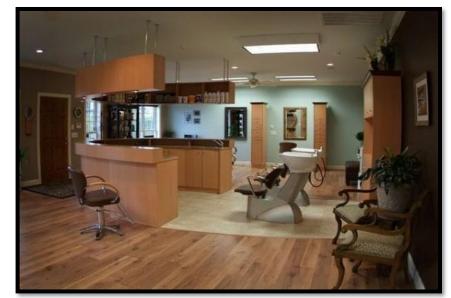

## **PICTURES**

4984 SAGE MEADOW CIRCLE HICKORY, NC 28601

#### **SPECIFICATIONS**

**Price:** \$275,000 **SF:** 1,100 +/-

**Zoning:** Commercial

Beautifully designed hair studio for sale in Hickory! Walk right in and start styling! Open hair styling area with reception desk, wash area, and break room. Located just over the Hwy. 321 bridge. Convenient to Hickory and Granite Falls. \*Hwy. 321 construction WILL affect this property. Further details can be obtained through NCDOT.