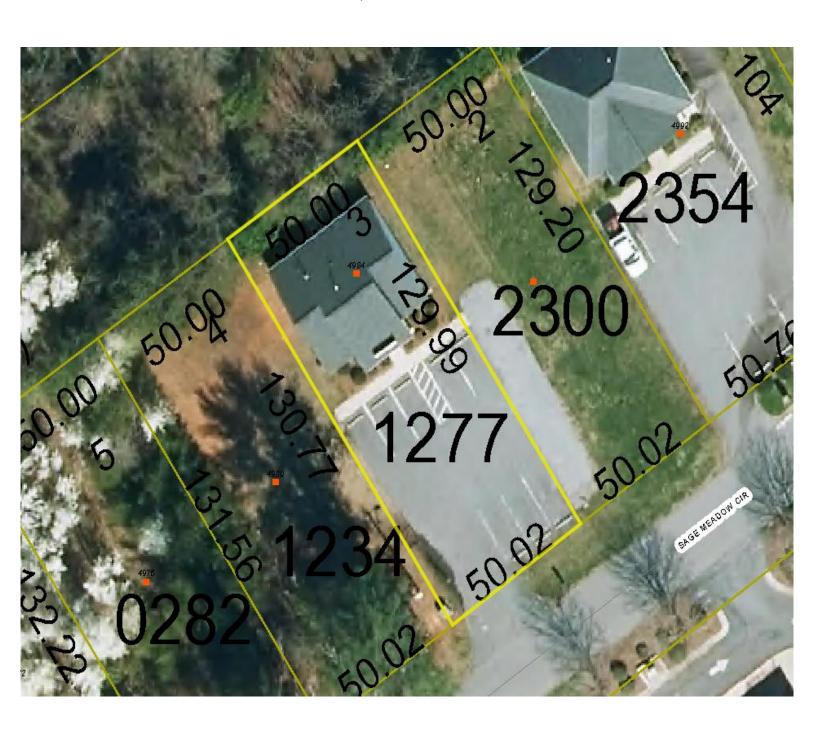

# HAIR DESIGN STUDIO | HICKORY, NC

4984 SAGE MEADOW CIRCLE HICKORY, NC 28601



#### **SPECIFICATIONS**

**Price:** \$275,000 **SF:** 1,100 +/-

**Zoning:** Commercial

Beautifully designed hair studio for sale in Hickory! Walk right in and start styling! Open hair styling area with reception desk, wash area, and break room. Located just over the Hwy. 321 bridge. Convenient to Hickory and Granite Falls. \*Hwy. 321 construction WILL affect this property. Further details can be obtained through NCDOT.



### Jenny Eckard



### SITE

4984 SAGE MEADOW CIRCLE HICKORY, NC 28601





### **Jenny Eckard**

## **PICTURES**

4984 SAGE MEADOW CIRCLE HICKORY, NC 28601









## Jenny Eckard

## **DEMOGRAPHICS**

4984 SAGE MEADOW CIRCLE HICKORY, NC 28601

| POPULATION:           Total Population         1,946         14,127           Median Age         40.2         40.7           Employees         1,784         4,079           Establishments         178         445           INCOME:           Median HH Income         \$39,157         \$41,758           Average HH Income         \$52,312         \$51,033           Per Capita Income         \$22,387         \$21,040           HOUSEHOLDS:           Total Households         832         5,813 | 5 Miles: |
|-----------------------------------------------------------------------------------------------------------------------