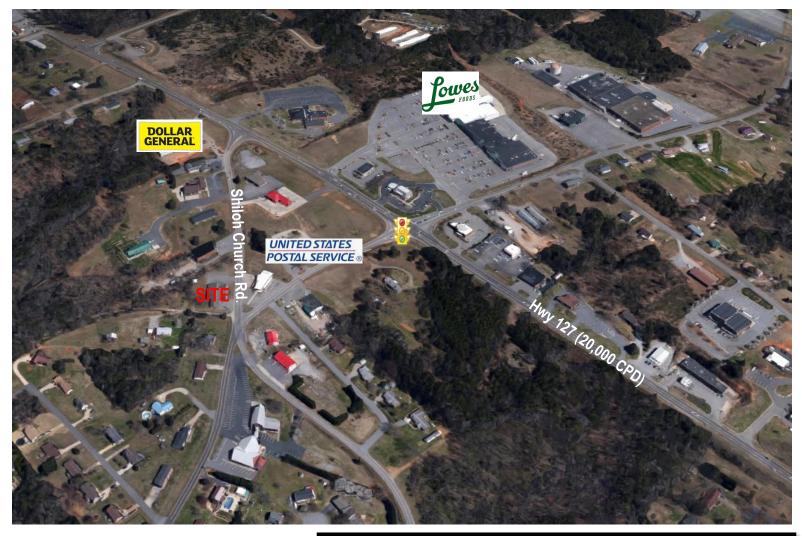

## **PROFESSIONAL OFFICE IN BETHLEHEM| HICKORY, NC**

1119 SHILOH CHURCH ROAD HICKORY, NC 28601

#### SPECIFICATIONS

Price: \$375,000 SF: 4,850 +/-Acres: .94 +/-Year Built: 1980

Professional building in Bethlehem, convenient to Hwy. 127 and Viewmont. Building can be subdivided up to 5 suites. Great rental potential.