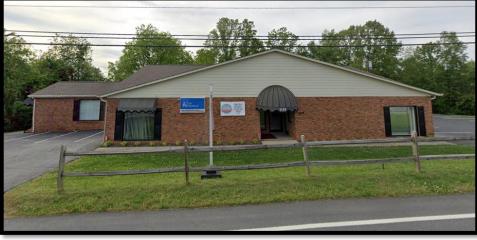

## **PROFESSIONAL OFFICE IN BETHLEHEM| HICKORY, NC**

1119 SHILOH CHURCH ROAD HICKORY, NC 28601

#### SPECIFICATIONS

Price: \$375,000 SF: 4,850 +/-Acres: .94 +/-Year Built: 1980

Professional building in Bethlehem, convenient to Hwy. 127 and Viewmont. Building can be subdivided up to 5 suites. Great rental potential.

### PICTURES 1119 SHILOH CHURCH ROAD HICKORY, NC 28601