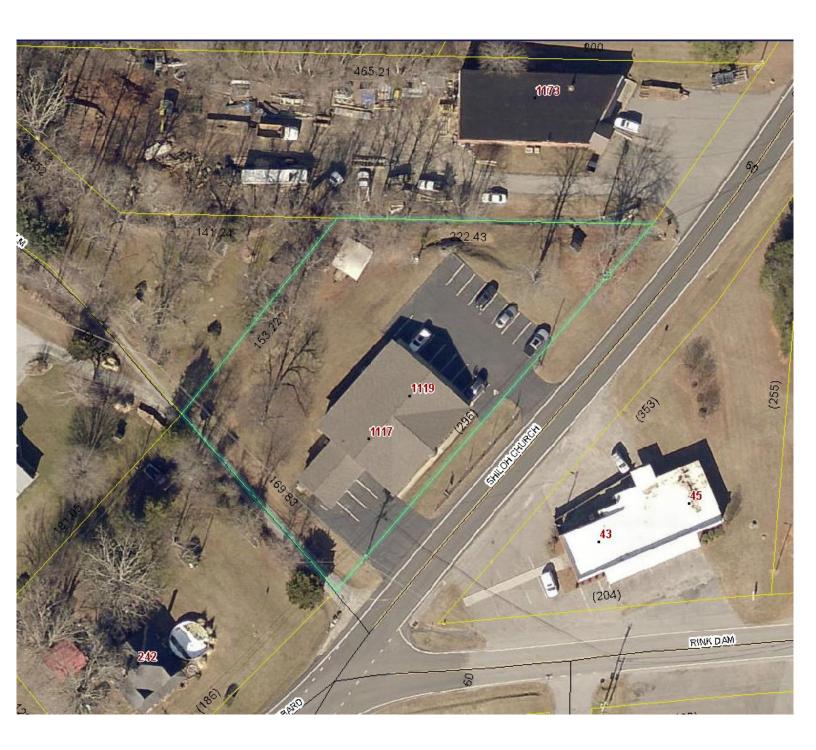

## **PROFESSIONAL OFFICE IN BETHLEHEM| HICKORY, NC**

1119 SHILOH CHURCH ROAD HICKORY, NC 28601

#### SPECIFICATIONS

Price: \$375,000 SF: 4,850 +/-Acres: .94 +/-Year Built: 1980

Professional building in Bethlehem, convenient to Hwy. 127 and Viewmont. Building can be subdivided up to 5 suites. Great rental potential.