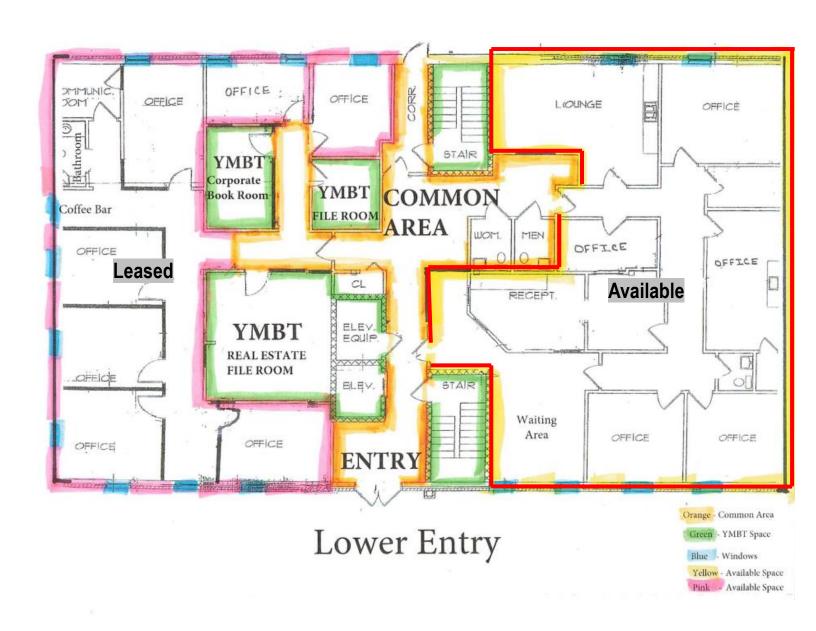

# PROFESSIONAL OFFICE SPACE | HICKORY, NC

858 2ND STREET NE HICKORY, NC 28601



#### **SPECIFICATIONS**

Price: \$2,500 per month

SF: 2,245 SF +/-

Zoning: OI

Located directly on Hwy 127, the lower level of the First Lawyer's building allows for same level parking without the need for an elevator or stairs. Well laid out, spacious offices for lease with most offices having windows. Set-up ideally for small office user or medical practice.





#### Ryan Lovern

## **FLOORPLAN**

858 2ND STREET NE HICKORY, NC 28601





#### Ryan Lovern

## **PICTURES**

858 2 ND STREET NE HICKORY, NC 28601



# COMMERCIAL FIRST Commercial Real Estate Site Selection

#### Ryan Lovern

# **DEMOGRAPHICS**

858 2 ND STREET NE HICKORY, NC 28601

|                                  | 1 Mile:  | 3 Miles: | 5 Miles: |
|----------------------------------|----------|----------|----------|
| POPULATION:                      |          |          |          |
| Total Population                 | 7,208    | 38,437   | 68,558   |
| Median Age                       | 35.0     | 38.8     | 39.6     |
| Employees                        | 9,932    | 43,973   | 59,180   |
| Establishments                   | 990      | 3,437    | 4,485    |
| INCOME:                          |          |          |          |
| Median HH Income