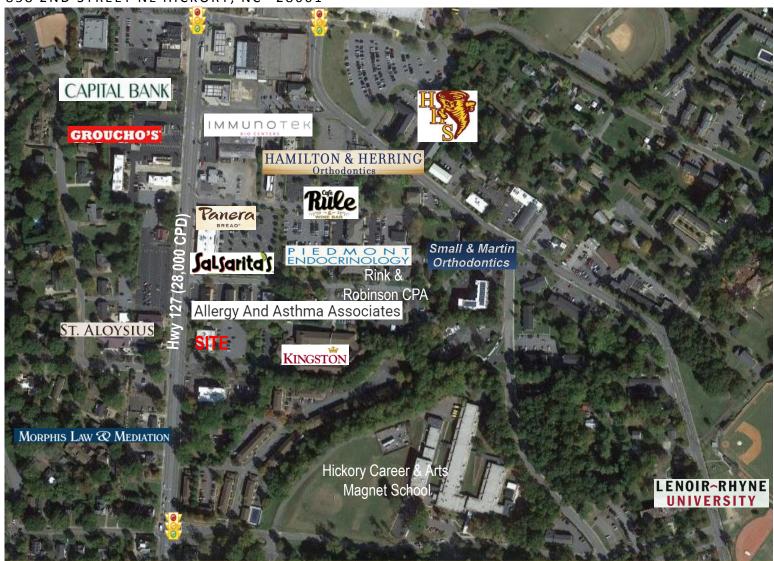

# PROFESSIONAL OFFICE SPACE | HICKORY, NC

858 2ND STREET NE HICKORY, NC 28601

#### **SPECIFICATIONS**

Price: \$2,500 per month

SF: 2,245 SF +/-

Zoning: OI

Located directly on Hwy 127, the lower level of the First Lawyer's building allows for same level parking without the need for an elevator or stairs. Well laid out, spacious offices for lease with most offices having windows. Set-up ideally for small office user or medical practice.