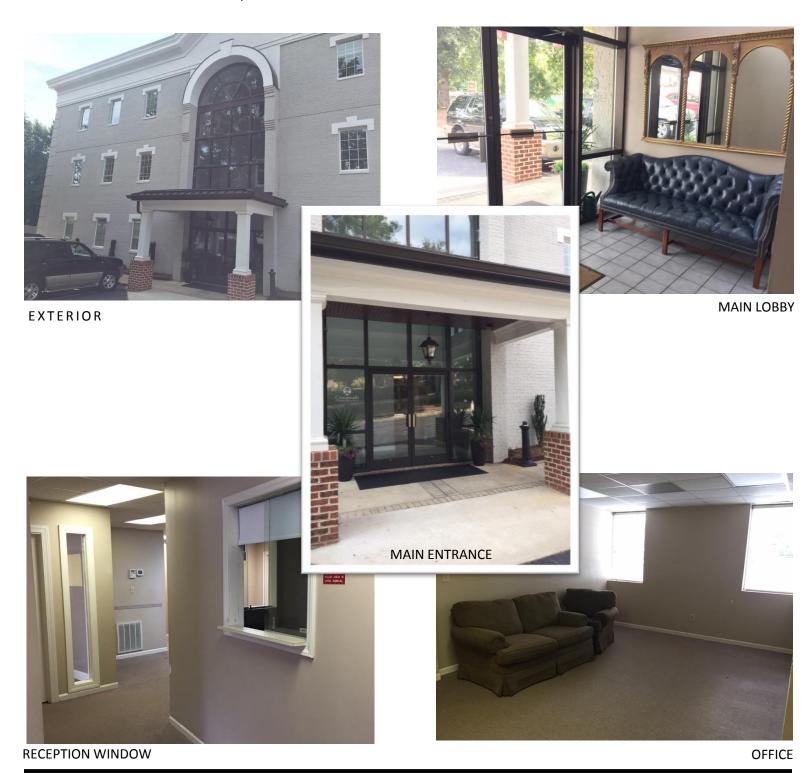

# PROFESSIONAL OFFICE SPACE | HICKORY, NC

858 2ND STREET NE HICKORY, NC 28601



#### **SPECIFICATIONS**

Price: \$2,500 per month

SF: 2,245 SF +/-

Zoning: OI

Located directly on Hwy 127, the lower level of the First Lawyer's building allows for same level parking without the need for an elevator or stairs. Well laid out, spacious offices for lease with most offices having windows. Set-up ideally for small office user or medical practice.





#### Ryan Lovern

## **FLOORPLAN**

858 2ND STREET NE HICKORY, NC 28601





#### Ryan Lovern

## **PICTURES**

858 2 ND STREET NE HICKORY, NC 28601



# COMMERCIAL FIRST Commercial Real Estate Site Selection

#### Ryan Lovern

# **DEMOGRAPHICS**

858 2 ND STREET NE HICKORY, NC 28601

|                                  | 1 Mile:  | 3 Miles: | 5 Miles: |
|----------------------------------|----------|----------|----------|
| POPULATION:                      |          |          |          |
| Total Population                 | 7,208    | 38,437   | 68,558   |
| Median Age                       | 35.0     | 38.8     | 39.6     |
| Employees                        | 9,932    | 43,973   | 59,180   |
| Establishments                   | 990      | 3,437    | 4,485    |
| INCOME:                          |          |          |          |
| Median HH Income                 | \$47,993 | \$51,328 | \$52,192 |
| Average HH Income