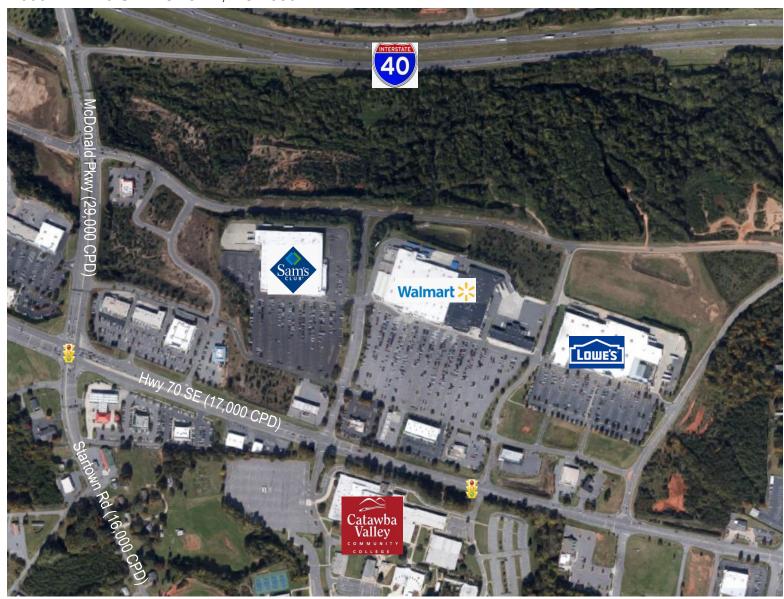

## SITE

2535 HWY 70 SE HICKORY, NC 28602

#### **SPECIFICATIONS**

Price: \$20/SF + CAM

**SF:** 1,500 +/-

Retail or office space on desirable Hwy. 70 located on Wal-mart outparcel and across from CVCC. Neighboring tenants are Subway, Salon Centric, Lendmark and Manpower.