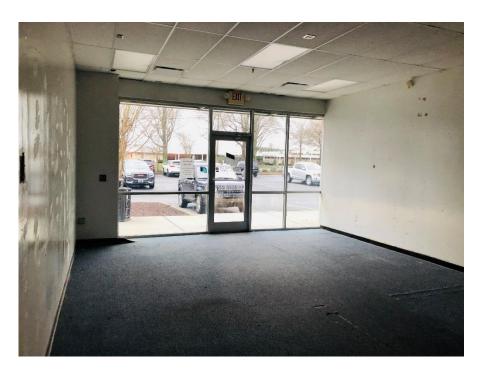

## **PICTURES**

2535 HWY 70 SE HICKORY, NC 28602

#### **SPECIFICATIONS**

Price: \$20/SF + CAM

**SF:** 1,500 +/-

Retail or office space on desirable Hwy. 70 located on Wal-mart outparcel and across from CVCC. Neighboring tenants are Subway, Salon Centric, Lendmark and Manpower.