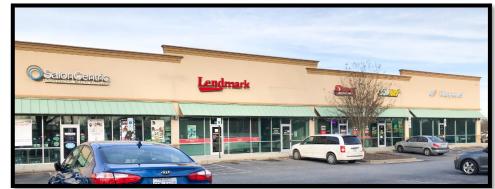

## **PICTURES**

2535 HWY 70 SE HICKORY, NC 28602

#### **SPECIFICATIONS**

Price: \$20/SF + CAM

**SF:** 1,500 +/-

Retail or office space on desirable Hwy. 70 located on Wal-mart outparcel and across from CVCC. Neighboring tenants are Subway, Salon Centric, Lendmark and Manpower.