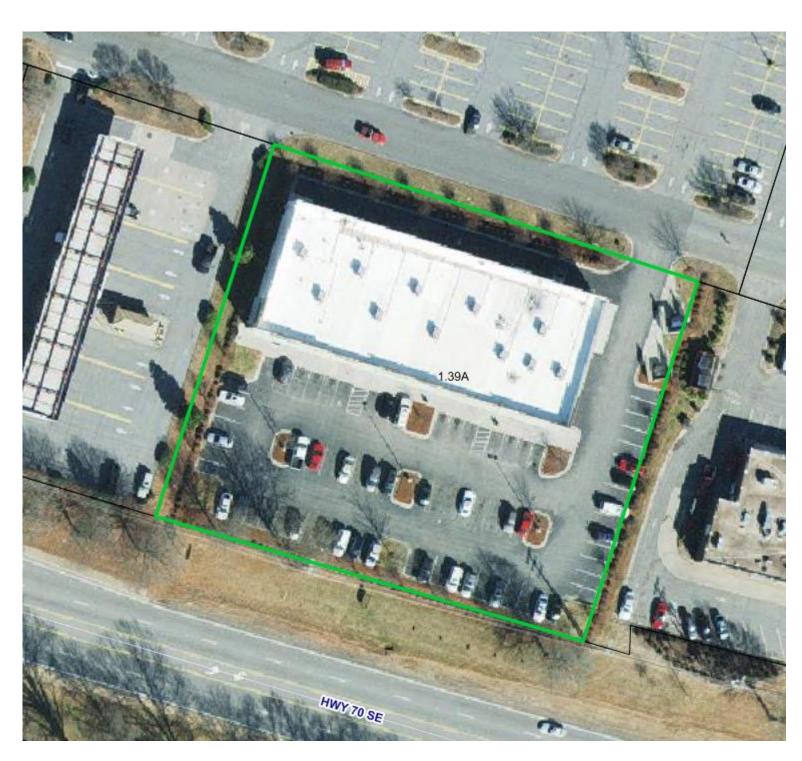

## SITE

2535 HWY 70 SE HICKORY, NC 28602

#### **SPECIFICATIONS**

Price: \$20/SF + CAM

**SF:** 1,500 +/-

Retail or office space on desirable Hwy. 70 located on Wal-mart outparcel and across from CVCC. Neighboring tenants are Subway, Salon Centric, Lendmark and Manpower.