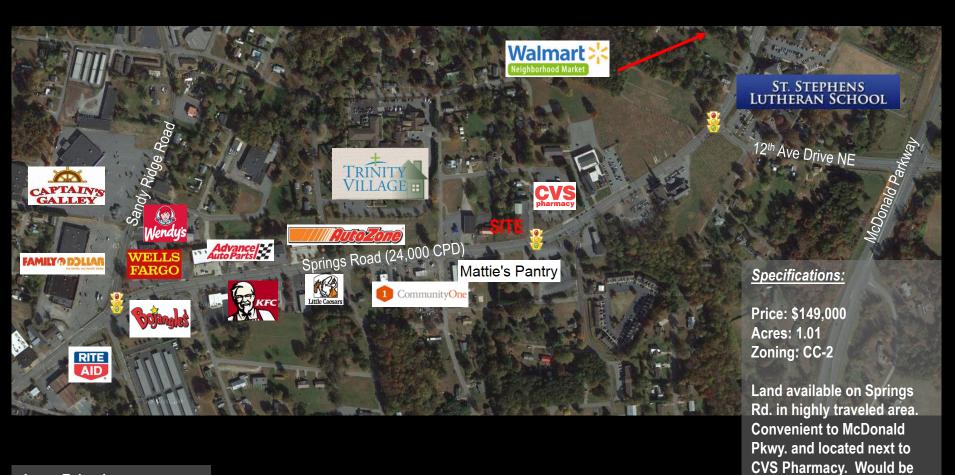

## springs road land available - hickory, nc

2133 12th Avenue NE Hickory, NC 28601

Jenny Eckard 828.320.8989 jenny@commercialfirst.net

great for office, retail,

business.

medical, fast food, or local

## site

commercial first real estate | 3031 north center street | hickory nc 28601 | www.commercialfirst.net