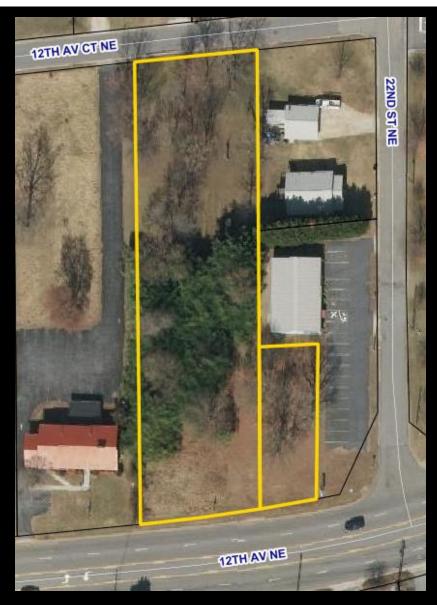

## springs road land available - hickory, nc

2133 12th Avenue NE Hickory, NC 28601

Jenny Eckard 828.320.8989 jenny@commercialfirst.net

great for office, retail,

business.

medical, fast food, or local

## site

commercial first real estate | 3031 north center street | hickory nc 28601 | www.commercialfirst.net