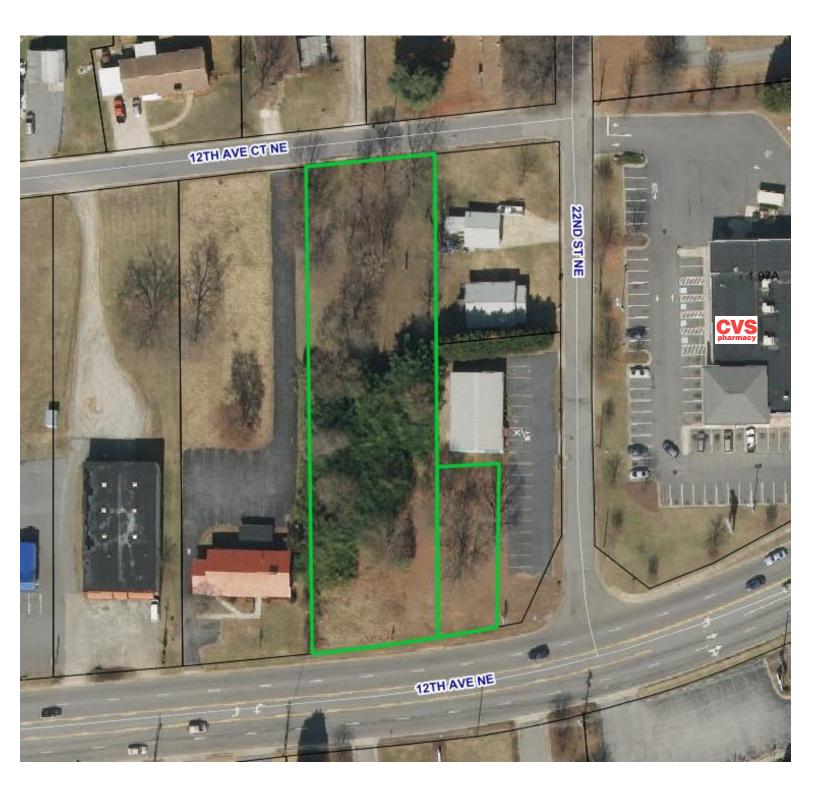

# 1 ACRE ON SPRINGS ROAD | HICKORY, NC

2133 12th AVENUE NE HICKORY, NC 28601



#### **SPECIFICATIONS**

REDUCED Price: \$135,000 Acreage: 1.01 Acres

Zoning: CC-2

Land available on Springs Rd. in highly traveled area. Convenient to McDonald Pkwy. and located next to CVS Pharmacy. Would be great for office, retail, medical, fast food, or local business.



Jenny Eckard
828.320.8989
jenny@commercialfirst.net
3031 North Center Street
Hickory, NC 28601
www.commercialfirst.net

## SITE

2133 12th AVENUE NE HICKORY, NC 28601





#### Jenny Eckard 828.320.8989 jenny@commercialfirst.net 3031 North Center Street Hickory, NC 28601 www.commercialfirst.net

## **DEMOGRAPHICS**

2133 12th AVENUE NE HICKORY, NC 28601

|                                   | 1 Mile:  | 3 Miles: | 5 Miles: |
|-----------------------------------|----------|----------|----------|
| POPULATION:                       |          |          |          |
| Total Population                  | 4,242    | 31,843   | 68,507   |
| Median Age                        | 40.3     | 37.5     | 39.3     |
| Employees                         | 1,817    | 20,475   | 52,201   |
| Establishments                    | 172      | 1,391    | 3,967    |
| INCOME:                           |          |          |          |
| Median HH Income                  | \$49,