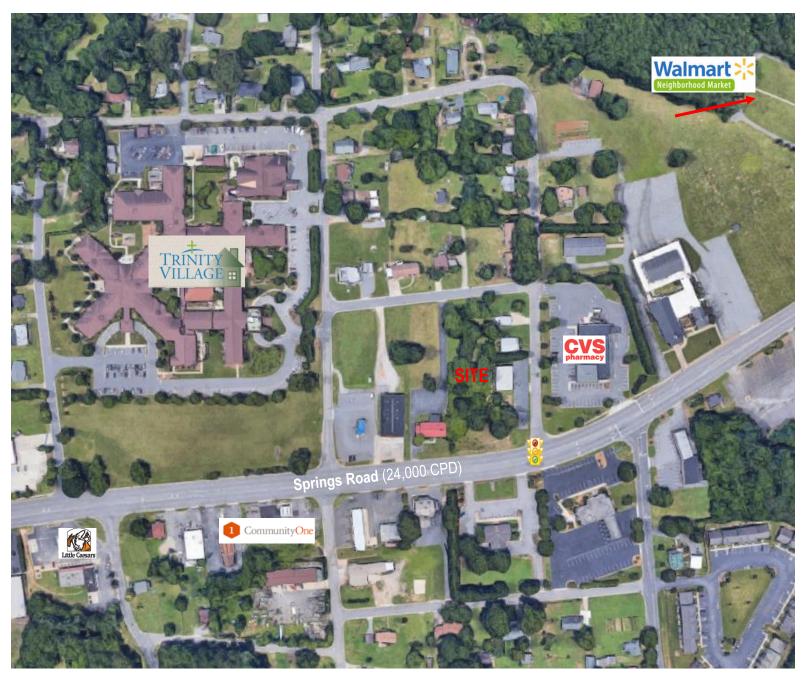

# 1 ACRE ON SPRINGS ROAD | HICKORY, NC

2133 12th AVENUE NE HICKORY, NC 28601

#### **SPECIFICATIONS**

REDUCED Price: \$135,000 Acreage: 1.01 Acres

Zoning: CC-2

Land available on Springs Rd. in highly traveled area. Convenient to McDonald Pkwy. and located next to CVS Pharmacy. Would be great for office, retail, medical, fast food, or local business.