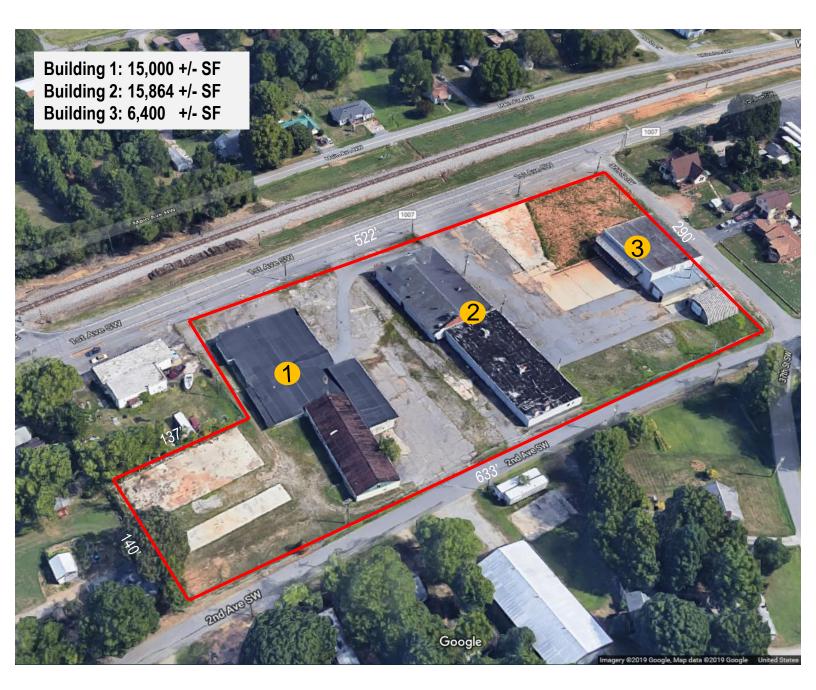

## **INDUSTRIAL PROPERTY IN LONGVIEW - HICKORY, NC**

3731 & 3727 1<sup>st</sup> Avenue SW HICKORY, NC 28602

**REDUCED Price:** \$349,995 **Acres:** 3.78 +/-

Redevelopment Opportunity! Building and land on 1<sup>st</sup> Avenue SW in Longview. This property is located in an Opportunity Zone.