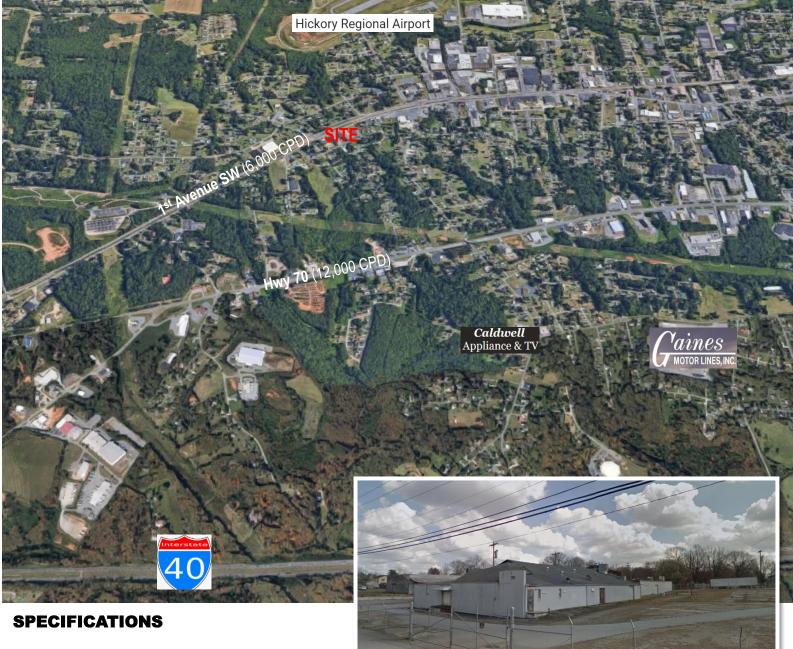

## **INDUSTRIAL PROPERTY IN LONGVIEW - HICKORY, NC**

3731 & 3727 1<sup>st</sup> Avenue SW HICKORY, NC 28602



**REDUCED Price:** \$349,995 **Acres:** 3.78 +/-

Redevelopment Opportunity! Building and land on 1<sup>st</sup> Avenue SW in Longview. This property is located in an Opportunity Zone.



Ryan Lovern 828.446.8266 ryan@commercialfirst.net 3031 North Center Street Hickory, NC 28601 www.commercialfirst.net

## AERIAL

3731 & 3727  $1^{\text{st}}$  avenue SW Hickory, NC 28602





## DEMOGRAPHICS

3731 & 3727 1<sup>st</sup> Avenue SW Hickory, NC 28602

|                                  | 1 Mile:  | 3 Miles: | 5 Miles: |
|----------------------------------|----------|----------|----------|
| POPULATION:                      |          |          |          |
| Total Population                 | 2,980    | 19,335   | 53,242   |
| Median Age                       | 41.3     | 40.8     | 40.1