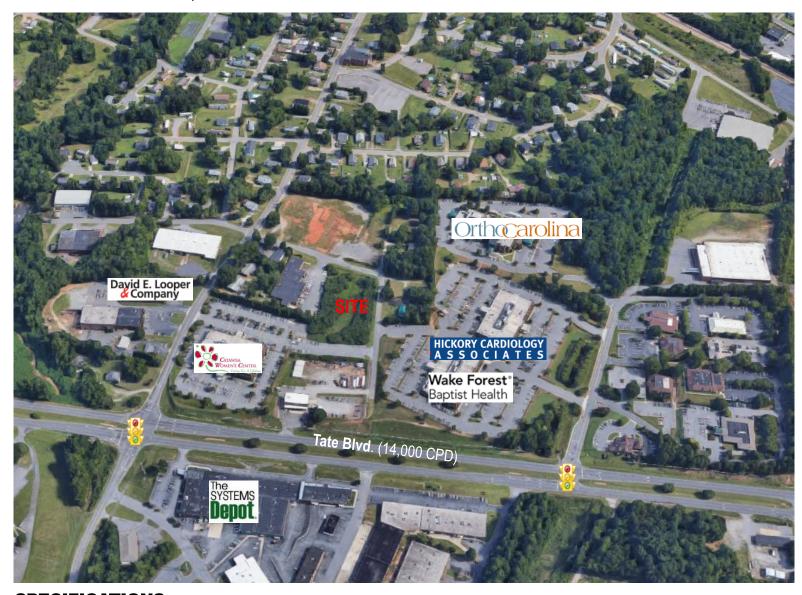

### **SPECIFICATIONS**

Price: \$175,000 Acres: 1.8 +/-

Zoning: IND Hospitals:

Frye Duke LifePoint -1.75 mi. West Catawba Valley Medical -3.51 Mi East Excellent property located within Tate Medical Commons and behind Catawba Women's Center in the medical hub of Catawba County and surrounding areas. Perfect location for medical offices or flex space. Easy access within close proximity to Tate Blvd, LR Blvd, Fairgrove Church Rd, I-40, Frye Regional Medical Center, and Catawba Valley Medical Center.

## SITE

F AVENUE SE HICKORY, NC 28602