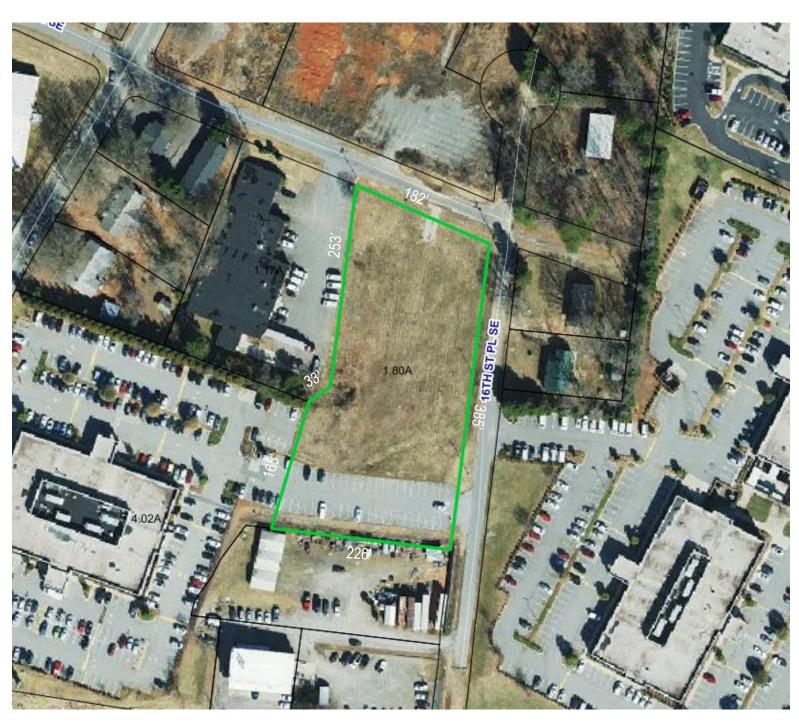

### **SPECIFICATIONS**

Price: \$175,000 Acres: 1.8 +/-

Zoning: IND Hospitals:

Frye Duke LifePoint -1.75 mi. West Catawba Valley Medical -3.51 Mi East Excellent property located within Tate Medical Commons and behind Catawba Women's Center in the medical hub of Catawba County and surrounding areas. Perfect location for medical offices or flex space. Easy access within close proximity to Tate Blvd, LR Blvd, Fairgrove Church Rd, I-40, Frye Regional Medical Center, and Catawba Valley Medical Center.

## SITE

F AVENUE SE HICKORY, NC 28602