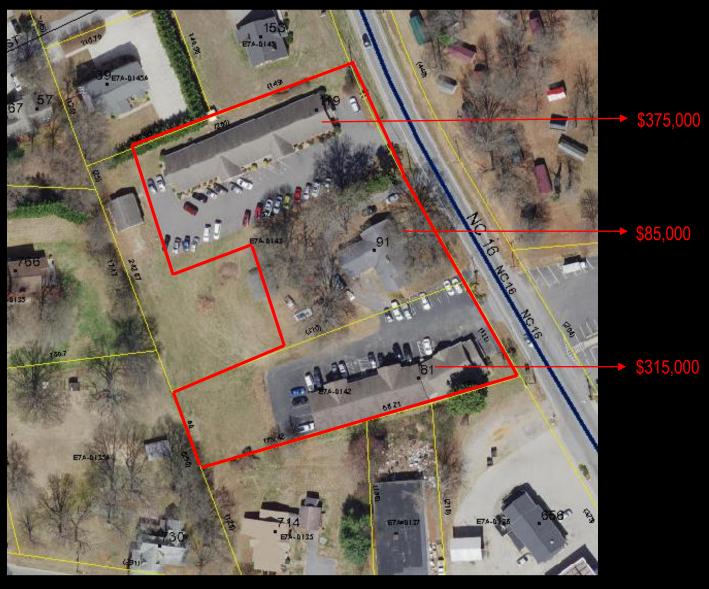

## multi-unit properties available - taylorsville, no

81, 91 & 119 NC 16 Hwy N Taylorsville, NC 28681

## site

commercial first real estate | 3031 north center st | hickory nc 28601 | www.commercialfirst.net