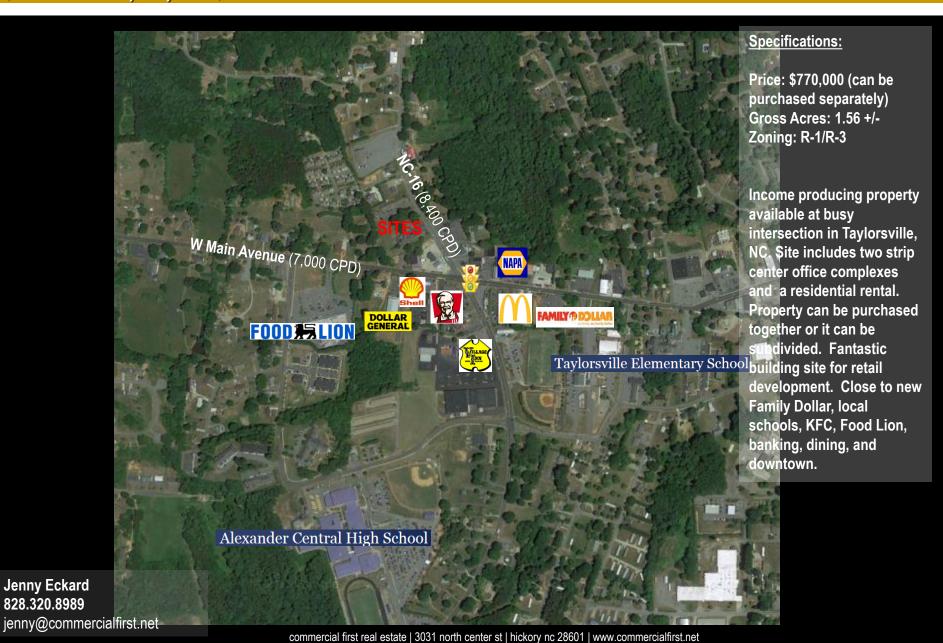

## multi-unit properties available - taylorsville, no

81, 91 & 119 NC 16 Hwy N Taylorsville, NC 28681

## site

commercial first real estate | 3031 north center st | hickory nc 28601 | www.commercialfirst.net