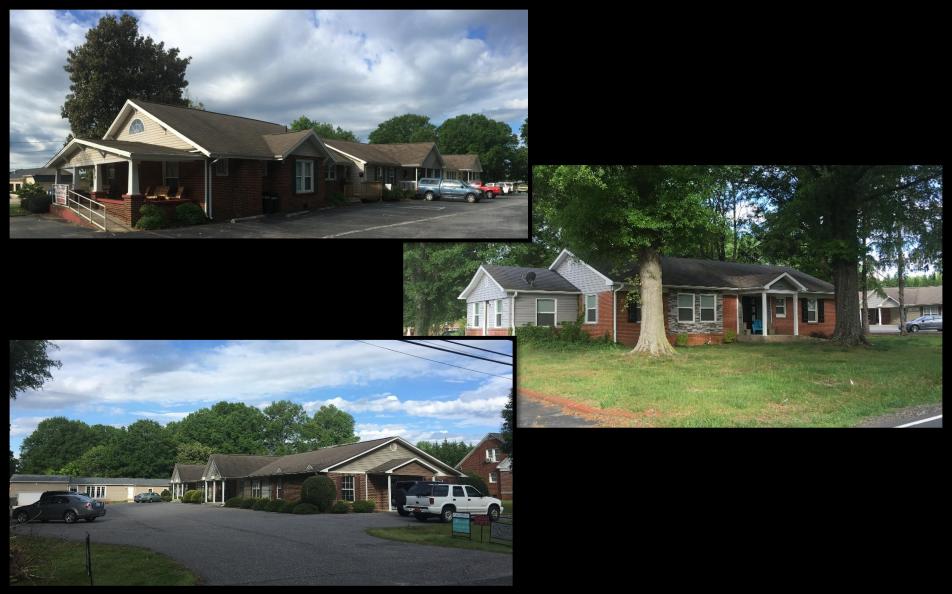

## multi-unit properties available - taylorsville, no

81, 91 & 119 NC 16 Hwy N Taylorsville, NC 28681



## site



commercial first real estate | 3031 north center st | hickory nc 28601 | www.commercialfirst.net

## pictures



## demographics

| Population: 2015  Total Population 2,535  Median Age 42.0  Employees 3,172  Establishments 319  Median HH Income \$36,784  Average HH Income \$50,959  Per Capita Income \$21,042  Total Households 1,030  Average Household Size 2.38  Owner Occupied Housing Units 52.1%  Renter Occupied Housing Units 33.0%  Vacant Housing Units 14.9%  White 79.8%  Black  American Indian, Eskimo, Aleut 0.1% | 9,354<br>40.9<br>5,357<br>520<br>\$36,343<br>\$49,001<br>\$19,122 | 16,162<br>41.1<br>7,077<br>647<br>\$36,616<br>\$48,596<br>\$18,851 |
|----------------------------------------------------------------------------------------------------------------------------------------------------------------------------------------------------------------------------------------------------------