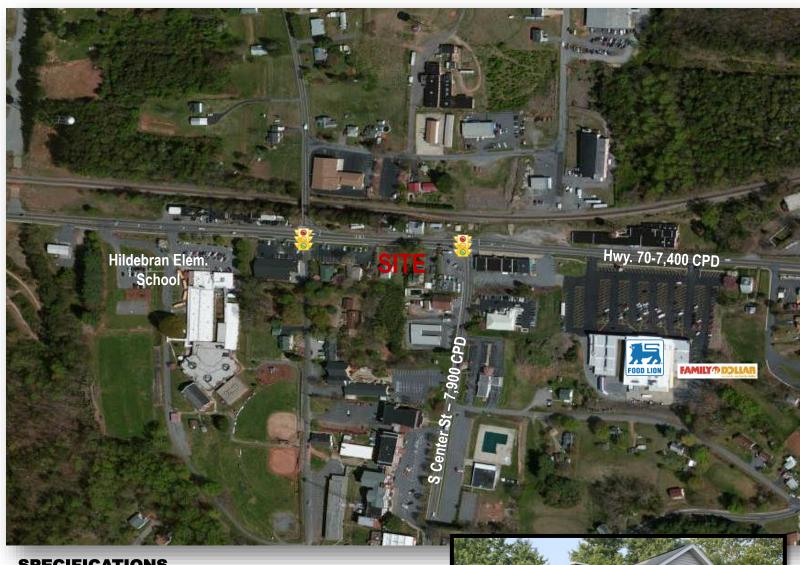

# HWY 70 PROFESSIONAL OFFICE | HILDEBRAN, NC

605 US HWY 70 W. HILDEBRAN, NC 28637



#### **SPECIFICATIONS**

**REDUCED!!:** \$65,000

Lease Price: \$1,200

SF: 1,743 +/-

Acres: .43 +/-

Year Built: 1950

Office with tons of character located in the heart of Hildebran. Would make an excellent medical or professional office. Convenient to I-40.



#### Jenny Eckard

828.320.8989

jenny@commercialfirst.net

3031 North Center Street

Hickory, NC 28601 www.commercialfirst.net

### SITE

605 US HWY 70 W. HILDEBRAN, NC 28637





### Jenny Eckard

828.320.8989
jenny@commercialfirst.net
3031 North Center Street
Hickory, NC 28601
www.commercialfirst.net

## **DEMOGRAPHICS**

605 US HWY 70 W. HILDEBRAN, NC 28637

|                                | 1 Miles: | 3 Miles: | 5 Miles: |
|--------------------------------|----------|----------|----------|
| POPULATION: 2017