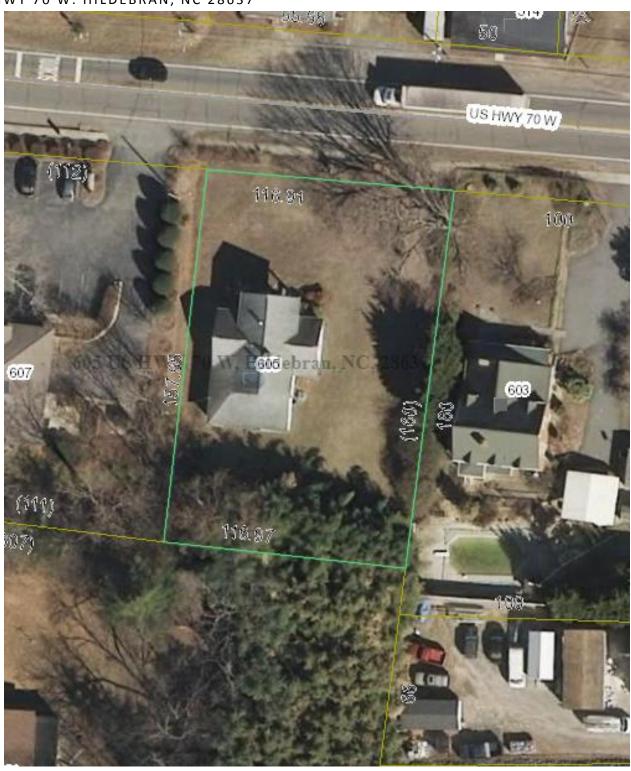

# HWY 70 PROFESSIONAL OFFICE | HILDEBRAN, NC

605 US HWY 70 W. HILDEBRAN, NC 28637

#### **SPECIFICATIONS**

**REDUCED!!:** \$65,000

Lease Price: \$1,200

SF: 1,743 +/-

Acres: .43 +/-

Year Built: 1950

Office with tons of character located in the heart of Hildebran. Would make an excellent medical or professional office. Convenient to I-40.

### SITE

605 US HWY 70 W. HILDEBRAN, NC 28637