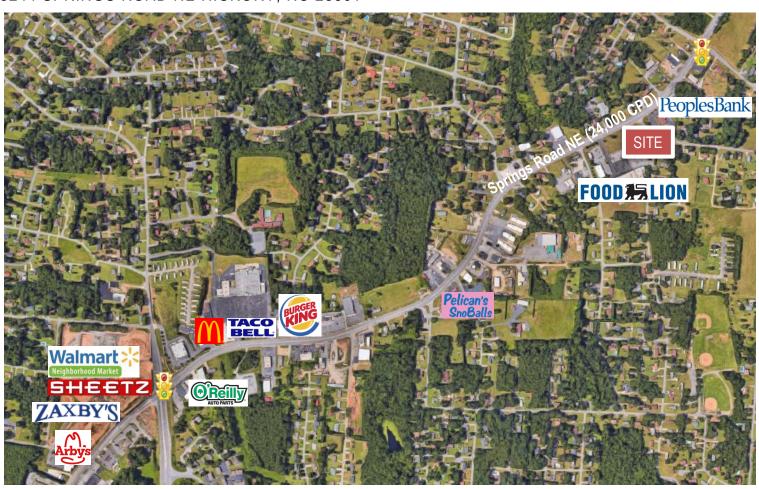

## **SPECIFICATIONS**

REDUCED Price: \$333,500

**SF**: 2,940 +/-**Zoning**: CC-2 **Year Built**: 2000 **Acres**: 1.03

Former bank branch situated at the intersection of 25th Ave NE and Springs Road NE. 9,800 average daily traffic with street access from both roads. Site sits in front of a strip mall featuring a Food Lion, two restaurants, and a barber shop. Surrounded by residential neighborhoods and positioned across the street from a Peoples Bank branch