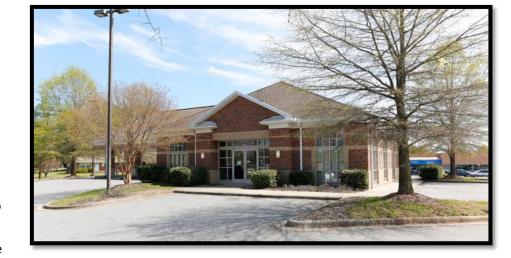

## **SPECIFICATIONS**

REDUCED Price: \$333,500

**SF**: 2,940 +/-**Zoning**: CC-2 **Year Built**: 2000 **Acres**: 1.03

Former bank branch situated at the intersection of 25th Ave NE and Springs Road NE. 9,800 average daily traffic with street access from both roads. Site sits in front of a strip mall featuring a Food Lion, two restaurants, and a barber shop. Surrounded by residential neighborhoods and positioned across the street from a Peoples Bank branch