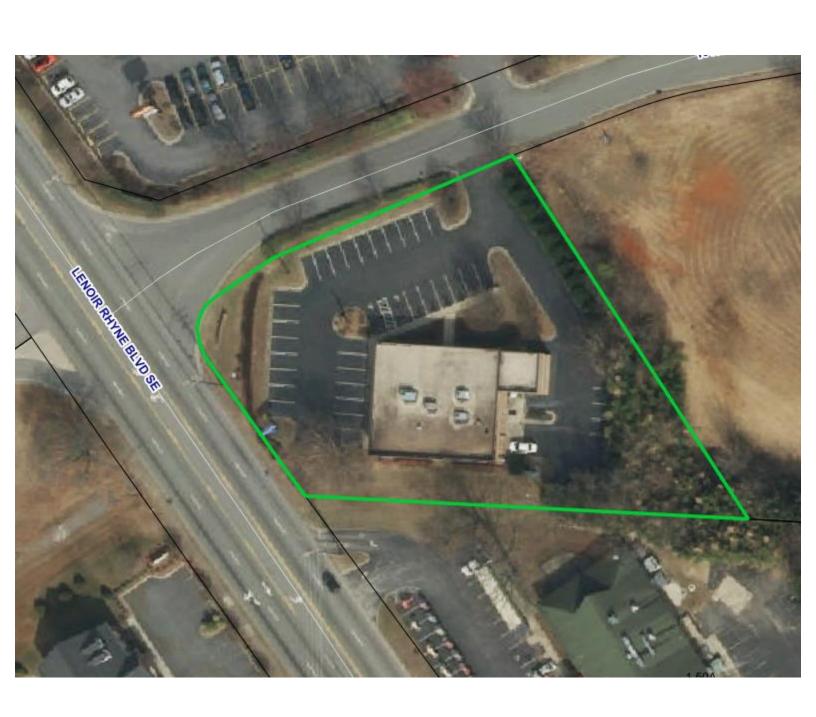

# 1,500 +/- SF ON LR BLVD I HICKORY, NC

1085 LENOIR RHYNE BLVD SE HICKORY, NC 28602



#### **SPECIFICATIONS**

**Price:** 2,500/month **SF:** 1,800 +/-

Office/medical space with great visibility from LR Blvd. Regional access from I-40 and surrounding counties and high traffic counts. Office offers large windows and endless upfit possibilities. Fresh Dental is newly occupying a portion of the building and have a beautifully updated/modern space. Great business potential in an excellent location. Convenient to shopping and dining.



Jenny Eckard

828.320.8989 jenny@commercialfirst.net 3031 North Center Street Hickory, NC 28601 www.commercialfirst.net

# SITE

1085 LENOIR RHYNE BLVD SE HICKORY, NC 28602





### Jenny Eckard

828.320.8989 jenny@commercialfirst.net 3031 North Center Street Hickory, NC 28601 www.commercialfirst.net

### **DEMOGRAPHICS**

1085 LENOIR RHYNE BLVD SE HICKORY, NC 28602

|                                  | 1 Mile:  | 3 Miles: | 5 Miles: |
|----------------------------------|----------|----------|----------|
| POPULATION: 2018                 |          |          |          |
| Total Population                 | 4,885    | 35,393   | 67,725   |
| Median Age                       | 34.1     | 37.8     | 39.1     |
| Employees                        | 8,358    | 41,173   | 62,665   |
| Establishments                   | 639      | 3,185    | 4,614    |
| INCOME: 2018                     |          |          |          |
| Median HH Income                 | \$32,70