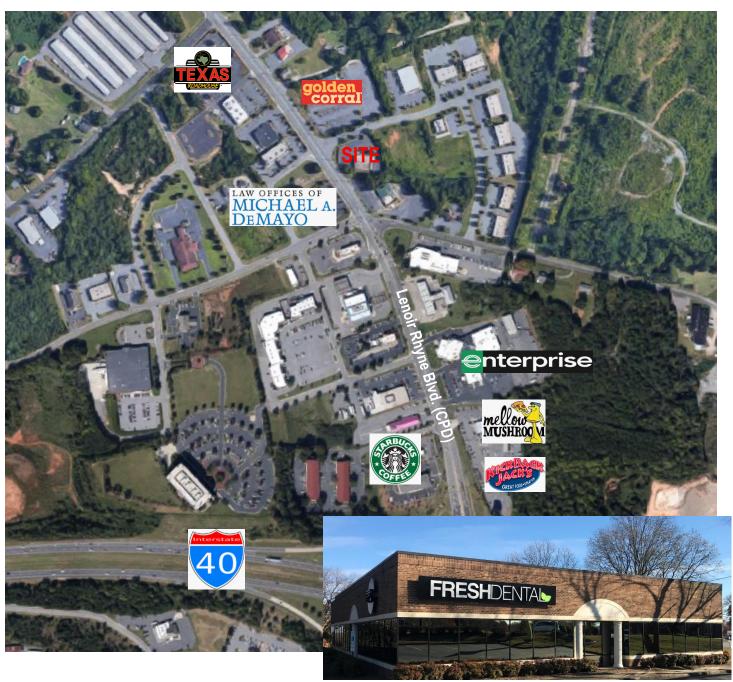

# 1,500 +/- SF ON LR BLVD I HICKORY, NC

1085 LENOIR RHYNE BLVD SE HICKORY, NC 28602

#### **SPECIFICATIONS**

**Price:** 2,500/month **SF:** 1,800 +/-

Office/medical space with great visibility from LR Blvd. Regional access from I-40 and surrounding counties and high traffic counts. Office offers large windows and endless upfit possibilities. Fresh Dental is newly occupying a portion of the building and have a beautifully updated/modern space. Great business potential in an excellent location. Convenient to shopping and dining.