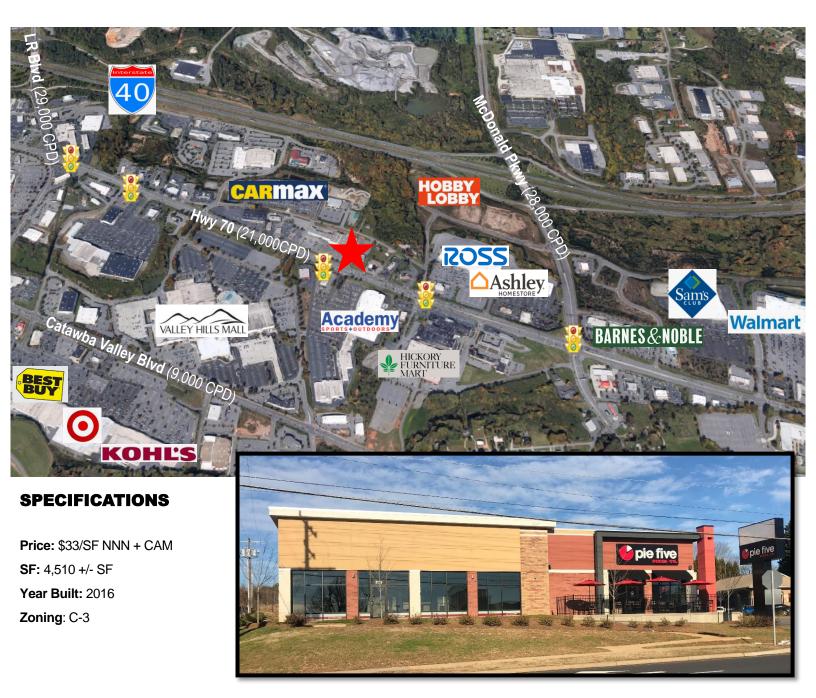

## **RETAIL SPACE ON HWY 70 I HICKORY, NC**

2115 HWY 70 SE HICKORY, NC 28602

Located right in the heart of Hwy. 70 across from Valley Hills Mall and beside of the new McDonalds....THE most desirable retail area in the Hickory MSA. Easy access from I-40 exits 125 or 126. Premier spot...will not last!

## SITE

2115 HWY 70 SE HICKORY, NC 28602