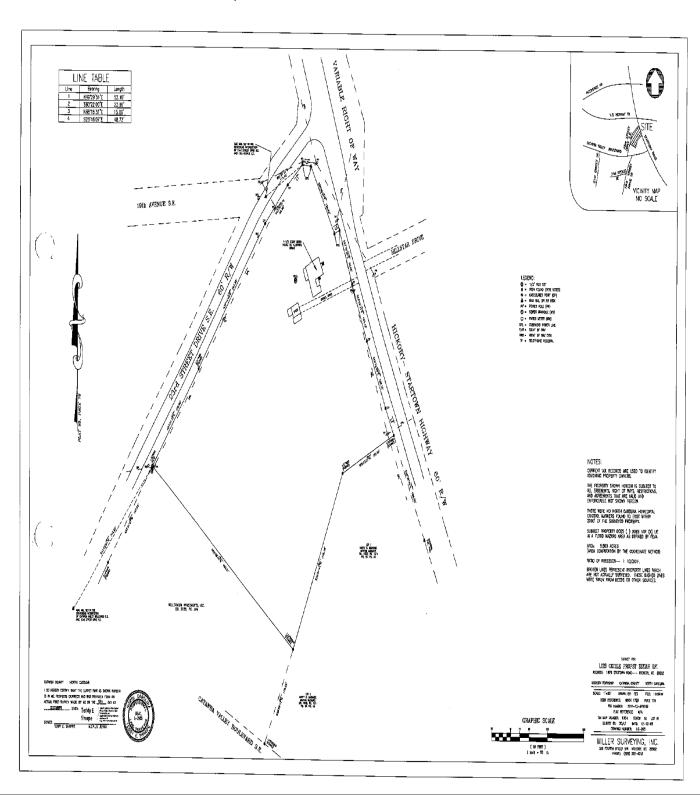

# 5 ACRES ON STARTOWN ROAD | HICKORY, NC

1879 STARTOWN ROAD HICKORY, NC 28602



#### **SPECIFICATIONS**

**Price:** \$999,500

Acreage: 5+ Zoning: C-3

**CPD:** 14,000

Land located just off Hwy 70 and McDonald Pkwy at the cut through to Catawba Valley Blvd. 519' +/- road frontage on Startown Road. Located in the retail hub of Hickory MSA with a population of over 350,000 people.



#### Ryan Lovern

828.446.8266
ryan@commercialfirst.net
3031 North Center Street
hickory, nc 28601
www.commercialfirst.net

### SITE

1879 STARTOWN ROAD HICKORY, NC 28602





### **Ryan Lovern**

828.446.8266
ryan@commercialfirst.net
3031 North Center Street
hickory, nc 28601
www.commercialfirst.net

## **SURVEY**

1879 STARTOWN ROAD HICKORY, NC 28602





#### **Ryan Lovern**

828.446.8266
ryan@commercialfirst.net
3031 North Center Street
hickory, n c 28601
www.commercialfirst.net

## **DEMOGRAPHICS**

1879 STARTOWN ROAD HICKORY, NC 28602

|                                | 1 Mile:  | 3 Miles: | 5 Miles: |
|--------------------------------|----------|----------|----------|
| POPULATION: 2016               |          |          |          |
| Total Population               | 1,655    | 13,443   | 67,481   |
| Median Age                     | 34.4     | 37.4     | 37.4     |
| Employees                      | 6,462    | 26,201   | 60,618   |
| Establishments                 | 369      | 1,384    | 4,278    |
| INCOME: 2016                   |          |          |          |
| Median HH Income               | \$54,914 | \$44,762 | \$47,67