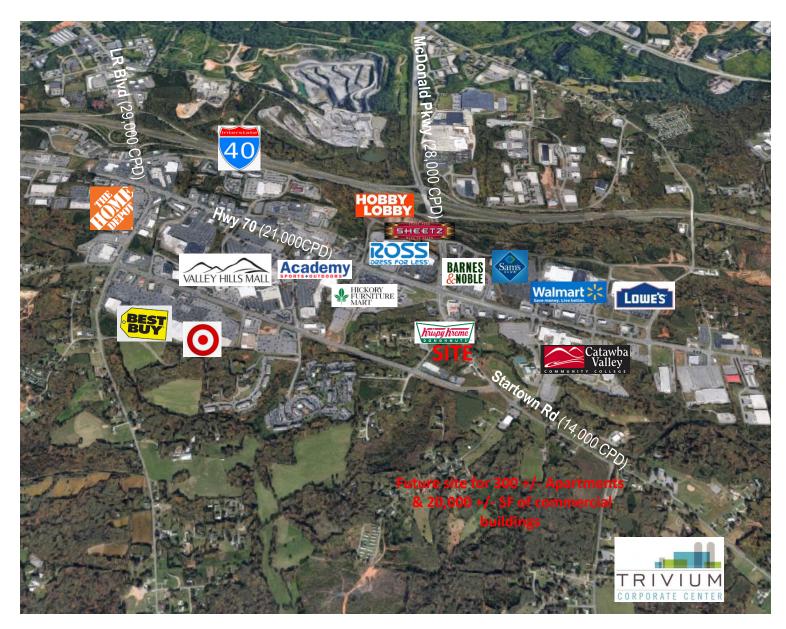

# 5 ACRES ON STARTOWN ROAD | HICKORY, NC

1879 STARTOWN ROAD HICKORY, NC 28602

#### **SPECIFICATIONS**

**Price:** \$999,500

Acreage: 5+ Zoning: C-3

**CPD:** 14,000

Land located just off Hwy 70 and McDonald Pkwy at the cut through to Catawba Valley Blvd. 519' +/- road frontage on Startown Road. Located in the retail hub of Hickory MSA with a population of over 350,000 people.