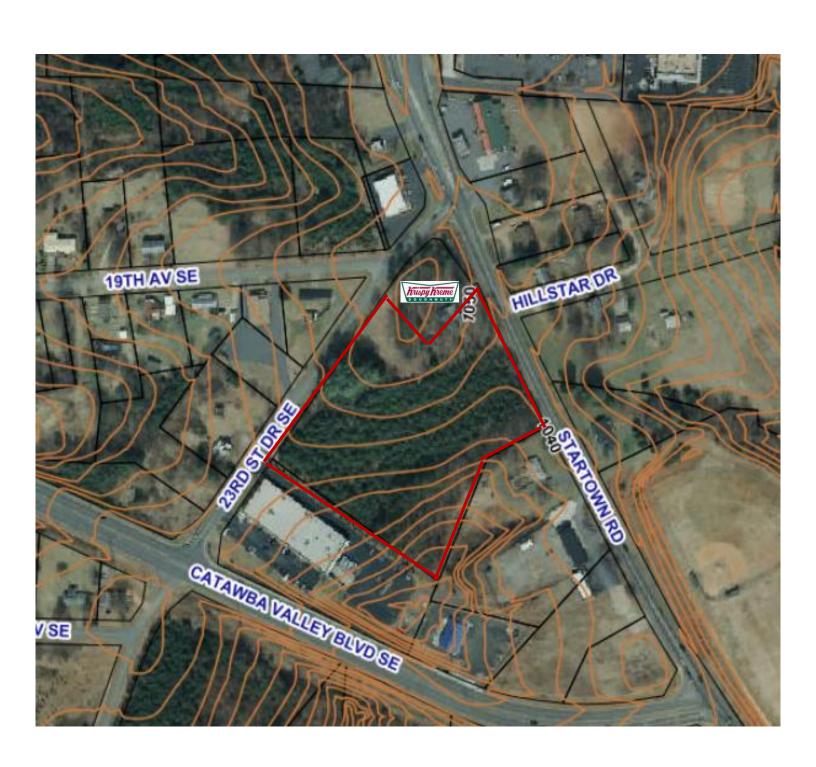

# 5 ACRES ON STARTOWN ROAD | HICKORY, NC

1879 STARTOWN ROAD HICKORY, NC 28602



#### **SPECIFICATIONS**

**Price:** \$999,500

Acreage: 5+ Zoning: C-3

**CPD:** 14,000

Land located just off Hwy 70 and McDonald Pkwy at the cut through to Catawba Valley Blvd. 519' +/- road frontage on Startown Road. Located in the retail hub of Hickory MSA with a population of over 350,000 people.



#### Ryan Lovern

828.446.8266
ryan@commercialfirst.net
3031 North Center Street
hickory, nc 28601
www.commercialfirst.net

### SITE

1879 STARTOWN ROAD HICKORY, NC 28602





### **Ryan Lovern**

828.446.8266
ryan@commercialfirst.net
3031 North Center Street
hickory, nc 28601
www.commercialfirst.net

## **SURVEY**

1879 STARTOWN ROAD HICKORY, NC 28602





#### **Ryan Lovern**

828.446.8266
ryan@commercialfirst.net
3031 North Center Street
hickory, n c 28601
www.commercialfirst.net

## **DEMOGRAPHICS**

1879 STARTOWN ROAD HICKORY, NC 28602

|                                | 1 Mile:  | 3 Miles: | 5 Miles: |
|--------------------------------|----------|----------|----------|
| POPULATION: 2016               |          |          |          |
| Total Population               | 1,655    | 13,443   | 67,481   |
| Median Age                     | 34.4     | 37.4     | 37.4     |
| Employees                      | 6,462    | 26,201   | 60,618   |
| Establishments