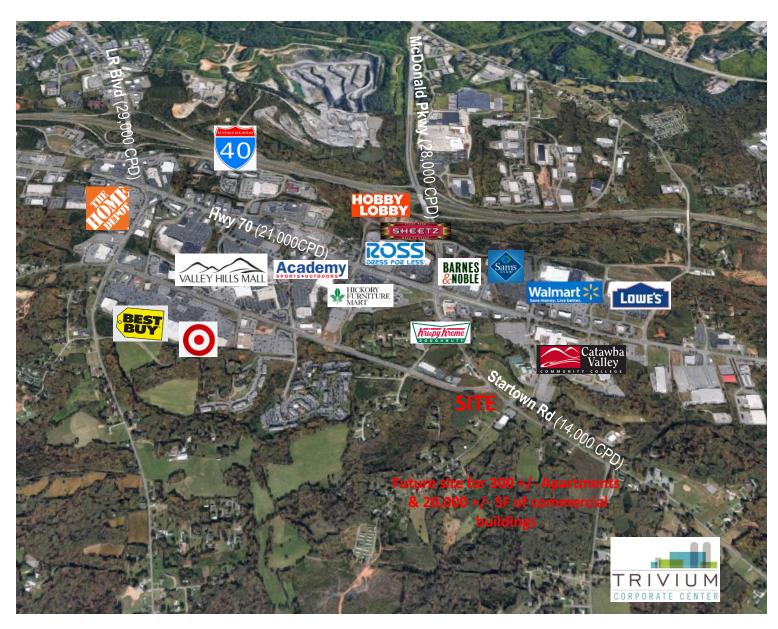

#### **SPECIFICATIONS**

Price: \$995,000 Acreage: 2.36 +/-Zoning: C-3

**Topography: Rolling** 

Land located just off Hwy 70 and McDonald Pkwy at the cut through to Catawba Valley Blvd. Over 300′ +/- road frontage on Startown Road. Located in the retail hub of Hickory MSA with a population of over 350,000 people.