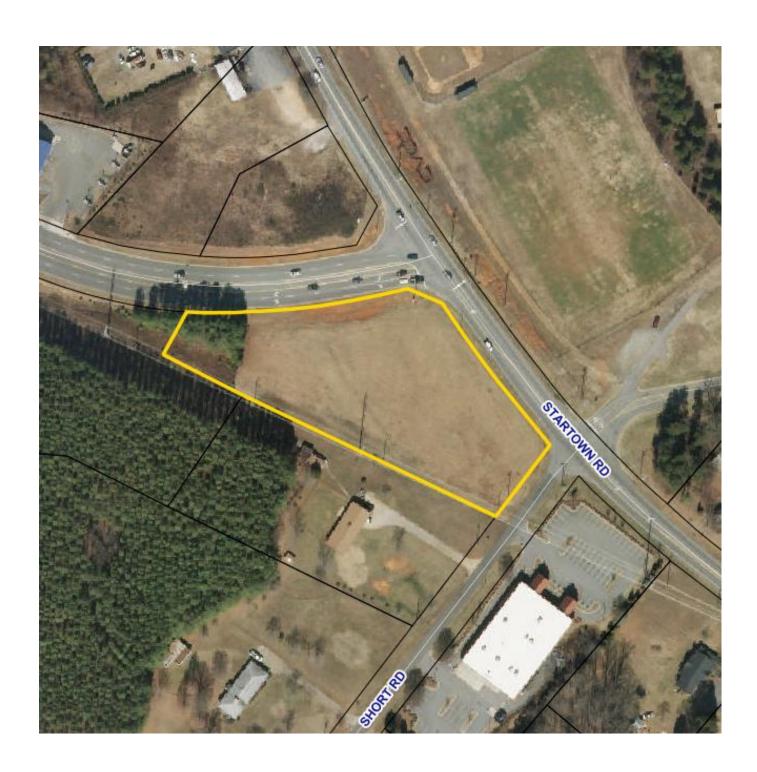

# 2.36 +/- ACRES ON STARTOWN ROAD | HICKORY, NC

STARTOWN ROAD HICKORY, NC 28602



#### **SPECIFICATIONS**

Price: \$995,000 Acreage: 2.36 +/-Zoning: C-3

**Topography: Rolling** 

Land located just off Hwy 70 and McDonald Pkwy at the cut through to Catawba Valley Blvd. Over 300′ +/- road frontage on Startown Road. Located in the retail hub of Hickory MSA with a population of over 350,000 people.



# 828.446.8266 ryan@commercialfirst.net 3031 North Center Street

Ryan Lovern

Hickory, NC 28601
www.commercialfirst.net

## **SITE**

#### STARTOWN ROAD HICKORY, NC 28602





#### Ryan Lovern 828.446.8266 ryan@commercialfirst.net 3031 North Center Street Hickory, NC 28601 www.commercialfirst.net

## **DEMOGRAPHICS**

STARTOWN ROAD HICKORY, NC 28602

|                                | 1 Mile:  | 3 Miles: | 5 Miles: |
|--------------------------------|----------|----------|----------|
| POPULATION: 2017               |          |          |          |
| Total Population               | 1,655    | 13,443   | 67,481   |
| Median Age                     | 34.4     | 37.4     | 37.4     |
| Employees                      | 6,462    | 26,201   | 60,618   |
| Establishments                 | 369      | 1,384    | 4,278    |
| INCOME: 2017                   |          |          |          |
| Median HH Income               | \$54,914 | \$44,762 | \$47,677 |
| Avera