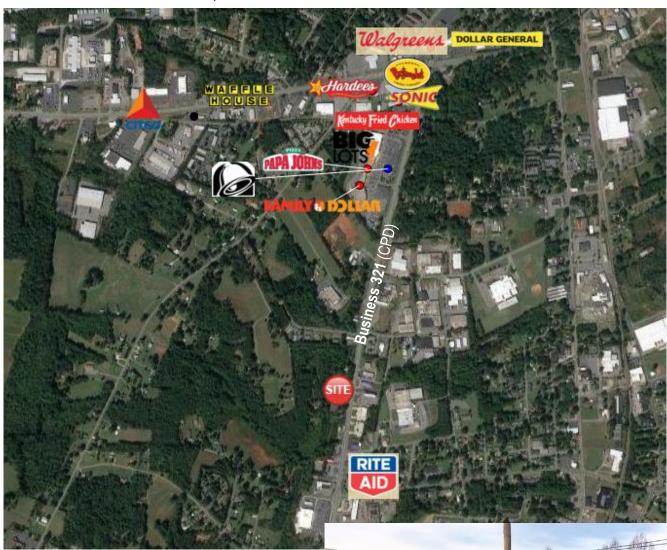

## SITE

2180 NORTHWEST BLVD. NEWTON, NC 28658

#### **SPECIFICATIONS**

Price: \$585,000 SF: 10,000 +/-

Acres: .59
Zoning: B-4
Year Built: 1994

Medical office for sale on busy Hwy. 321 (Business) in Newton. Conveniently located centered between Conover, Denver, and Hickory. Currently the building is partially occupied by Catawba Valley Primary Care. They can remain as tenant or relocate. Rental income from lower level tenant.