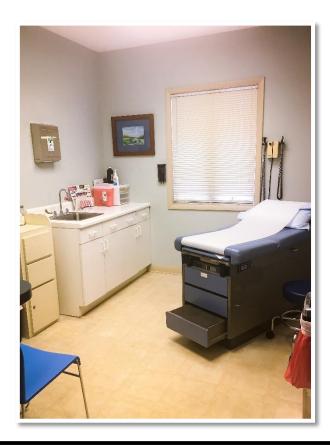

ORTHWEST BLVD. NEWTON, NC 28658



#### **SPECIFICATIONS**

Price: \$585,000 SF: 10,000 +/-

Acres: .59
Zoning: B-4
Year Built: 1994

Medical office for sale on busy Hwy. 321 (Business) in Newton. Conveniently located centered between Conover, Denver, and Hickory. Currently the building is partially occupied by Catawba Valley Primary Care. They can remain as tenant or relocate. Rental income from lower level tenant.



#### Jenny Eckard

828.320.8989
jenny@commercialfirst.net
3031 North Center Street
Hickory, NC 28601
www.commercialfirst.net

## SITE

2180 NORTHWEST BLVD. NEWTON, NC 28658





#### Jenny Eckard 828.320.8989

828.320.8989
jenny@commercialfirst.net
3031 North Center Street
Hickory, NC 28601
www.commercialfirst.net

## **PICTURES**

2180 NORTHWEST BLVD. NEWTON, NC 28658









# COMMERCIAL FIRST Commercial Real Estate Site Selection

### Jenny Eckard 828.320.8989 jenny@commercialfirst.net 3031 North Center Street

Hickory, NC 28601 www.commercialfirst.net

# **DEMOGRAPHICS**

2180 NORTHWEST BLVD. NEWTON, NC 28658

|                                  | 1 Miles: | 3 Miles: | 5 Miles: |
|----------------------------------|----------|----------|----------|
| POPULATION: 2017                 |          |          |          |
| Total Population                 | 3,874    | 19,057   | 41,366   |
| Median Age                       | 38.9     | 40.0     | 39.2     |
| Employees                        | 1,962    | 18,954   | 33,405   |
| Establishments                   | 160      | 1,249    | 1,998    |
| INCOME: 2017                     |          |          |