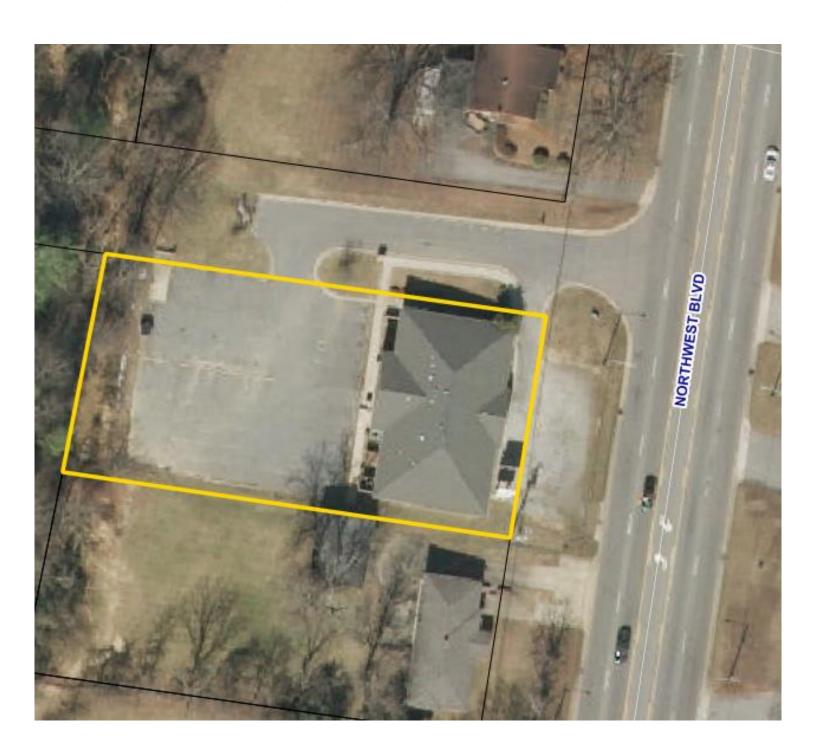

## SITE

2180 NORTHWEST BLVD. NEWTON, NC 28658

#### **SPECIFICATIONS**

Price: \$585,000 SF: 10,000 +/-

Acres: .59
Zoning: B-4
Year Built: 1994

Medical office for sale on busy Hwy. 321 (Business) in Newton. Conveniently located centered between Conover, Denver, and Hickory. Currently the building is partially occupied by Catawba Valley Primary Care. They can remain as tenant or relocate. Rental income from lower level tenant.