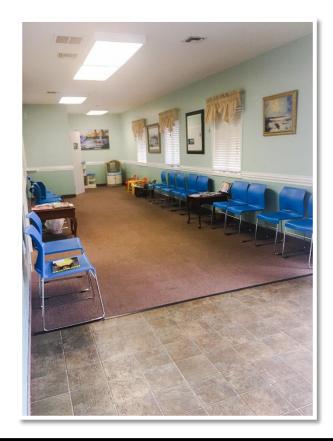

THWEST BLVD. NEWTON, NC 28658



#### **SPECIFICATIONS**

Price: \$585,000 SF: 10,000 +/-

Acres: .59
Zoning: B-4
Year Built: 1994

Medical office for sale on busy Hwy. 321 (Business) in Newton. Conveniently located centered between Conover, Denver, and Hickory. Currently the building is partially occupied by Catawba Valley Primary Care. They can remain as tenant or relocate. Rental income from lower level tenant.



#### Jenny Eckard

828.320.8989
jenny@commercialfirst.net
3031 North Center Street
Hickory, NC 28601
www.commercialfirst.net

## SITE

2180 NORTHWEST BLVD. NEWTON, NC 28658





#### Jenny Eckard 828.320.8989

828.320.8989
jenny@commercialfirst.net
3031 North Center Street
Hickory, NC 28601
www.commercialfirst.net

## **PICTURES**

2180 NORTHWEST BLVD. NEWTON, NC 28658









# COMMERCIAL FIRST Commercial Real Estate Site Selection

### Jenny Eckard 828.320.8989 jenny@commercialfirst.net 3031 North Center Street

Hickory, NC 28601 www.commercialfirst.net

# **DEMOGRAPHICS**

2180 NORTHWEST BLVD. NEWTON, NC 28658

|                                  | 1 Miles: | 3 Miles: | 5 Miles: |
|----------------------------------|----------|----------|----------|
| POPULATION: 2017                 |          |          |          |
| Total Population                 | 3,874    | 19,057   | 41,366   |
| Median Age                       | 38.9     | 40.0     | 39.2     |
| Employees                        | 1,962    | 18,954   | 33,405   |
| Establishments                   | 160      | 1,249    | 1,998    |
| INCOME: 2017                     |          |          |