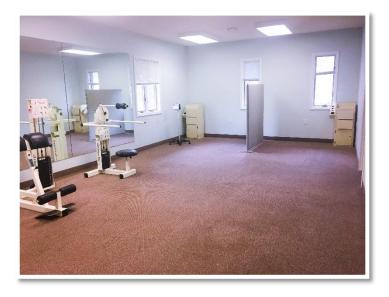

NORTHWEST BLVD. NEWTON, NC 28658



#### **SPECIFICATIONS**

Price: \$585,000 SF: 10,000 +/-

Acres: .59
Zoning: B-4
Year Built: 1994

Medical office for sale on busy Hwy. 321 (Business) in Newton. Conveniently located centered between Conover, Denver, and Hickory. Currently the building is partially occupied by Catawba Valley Primary Care. They can remain as tenant or relocate. Rental income from lower level tenant.



#### Jenny Eckard

828.320.8989
jenny@commercialfirst.net
3031 North Center Street
Hickory, NC 28601
www.commercialfirst.net

## SITE

2180 NORTHWEST BLVD. NEWTON, NC 28658





#### Jenny Eckard 828.320.8989

828.320.8989
jenny@commercialfirst.net
3031 North Center Street
Hickory, NC 28601
www.commercialfirst.net

## **PICTURES**

2180 NORTHWEST BLVD. NEWTON, NC 28658









# COMMERCIAL FIRST Commercial Real Estate Site Selection

### Jenny Eckard 828.320.8989 jenny@commercialfirst.net 3031 North Center Street

Hickory, NC 28601 www.commercialfirst.net

# **DEMOGRAPHICS**

2180 NORTHWEST BLVD. NEWTON, NC 28658

|                                  | 1 Miles: | 3 Miles: | 5 Miles: |
|----------------------------------|----------|----------|----------|
| POPULATION: 2017                 |          |          |          |
| Total Population                 | 3,874    | 19,057   | 41,366   |
| Median Age                       | 38.9     | 40.0     | 39.2     |
| Employees                        | 1,962    | 18,954   | 33,405   |
| Establishments                   | 160      | 1,249    | 1,998    |
| INCOME: 2017                     |          |          |