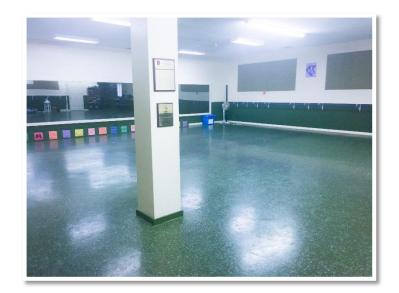

80 NORTHWEST BLVD. NEWTON, NC 28658



#### **SPECIFICATIONS**

Price: \$585,000 SF: 10,000 +/-

Acres: .59
Zoning: B-4
Year Built: 1994

Medical office for sale on busy Hwy. 321 (Business) in Newton. Conveniently located centered between Conover, Denver, and Hickory. Currently the building is partially occupied by Catawba Valley Primary Care. They can remain as tenant or relocate. Rental income from lower level tenant.



#### Jenny Eckard

828.320.8989
jenny@commercialfirst.net
3031 North Center Street
Hickory, NC 28601
www.commercialfirst.net

## SITE

2180 NORTHWEST BLVD. NEWTON, NC 28658





#### Jenny Eckard 828.320.8989

828.320.8989
jenny@commercialfirst.net
3031 North Center Street
Hickory, NC 28601
www.commercialfirst.net

## **PICTURES**

2180 NORTHWEST BLVD. NEWTON, NC 28658









# COMMERCIAL FIRST Commercial Real Estate Site Selection

### Jenny Eckard 828.320.8989 jenny@commercialfirst.net 3031 North Center Street

Hickory, NC 28601 www.commercialfirst.net

# **DEMOGRAPHICS**

2180 NORTHWEST BLVD. NEWTON, NC 28658

|                                  | 1 Miles: | 3 Miles: | 5 Miles: |
|----------------------------------|----------|----------|----------|
| POPULATION: 2017                 |          |          |          |
| Total Population                 | 3,874    | 19,057   | 41,366   |
| Median Age                       | 38.9     | 40.0     | 39.2     |
| Employees                        | 1,962    | 18,954   | 33,405   |
| Establishments                   | 160      | 1,249    | 1,998    |
| INCOME: 2017                     |          |          |