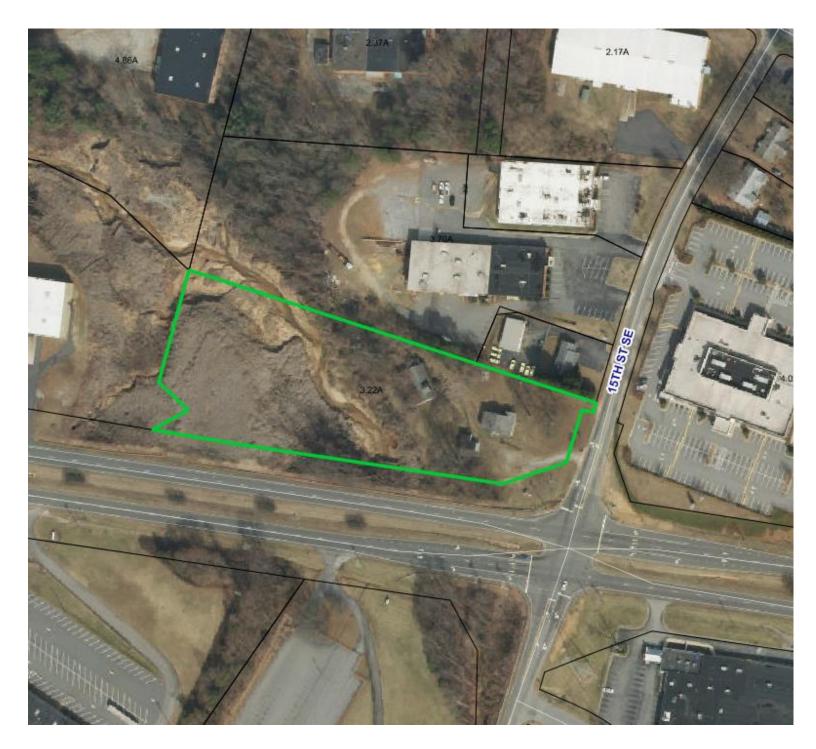

# 3.22 ACRES ON TATE BLVD. | HICKORY, NC

340 15<sup>TH</sup> STREET SE HICKORY, NC 28602



### SPECIFICATIONS

| <b>Price:</b> \$199,000 |
|-------------------------|
| Acreage: 3.22           |
| Zoning: IND             |
| Topography: Rolling     |

Corner lot at light on Tate Blvd. in medical corridor adjacent to Catawba Women's Center and Tate Medical Commons. Access on 15<sup>th</sup> Street and could possibly have access on Tate. Less than 1 mile to LR Blvd. Located between Catawba Valley Medical Center and Frye Regional.



828.320.8989 jenny@commercialfirst.net 3031 North Center Street hickory, nc 28601 www.commercialfirst.net

**Jenny Eckard** 

### SITE

340 15<sup>TH</sup> STREET SE HICKORY, NC 28602



#### Jenny Eckard

828.320.8989 jenny@commercialfirst.net 3031 North Center Street hickory, nc 28601 www.commercialfirst.net



# **SITE WITH 5' CONTOURS**

340 15<sup>TH</sup> STREET SE HICKORY, NC 28602



#### Jenny Eckard

828.320.8989 jenny@commercialfirst.net 3031 North Center Street hickory, nc 28601 www.commercialfirst.net



### DEMOGRAPHICS

340  $15^{TH}$  STREET SE HICKORY, NC 28602

|                                | 1 Miles: | 3 Miles: | 5 Miles: |
|--------------------------------|----------|----------|----------|
| POPULATION: 2018               |          |          |          |
| Total Population               | 4,304    | 36,212   | 66,133   |
| Median Age                     | 44.2     | 40.6     | 40.0     |
| Employees                      | 1,545    | 21,026   | 53