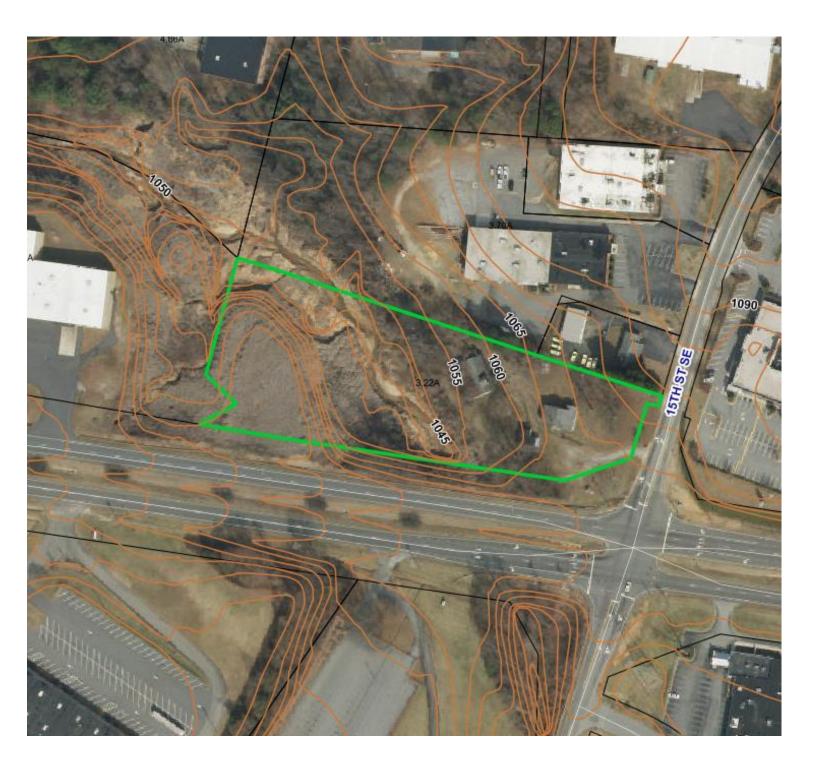

99,000 |
|-------------------------|
| Acreage: 3.22           |
| Zoning: IND             |
| Topography: Rolling     |

Corner lot at light on Tate Blvd. in medical corridor adjacent to Catawba Women's Center and Tate Medical Commons. Access on 15<sup>th</sup> Street and could possibly have access on Tate. Less than 1 mile to LR Blvd. Located between Catawba Valley Medical Center and Frye Regional.



828.320.8989 jenny@commercialfirst.net 3031 North Center Street hickory, nc 28601 www.commercialfirst.net

**Jenny Eckard** 

### SITE

340 15<sup>TH</sup> STREET SE HICKORY, NC 28602



#### Jenny Eckard

828.320.8989 jenny@commercialfirst.net 3031 North Center Street hickory, nc 28601 www.commercialfirst.net



# **SITE WITH 5' CONTOURS**

340 15<sup>TH</sup> STREET SE HICKORY, NC 28602



#### Jenny Eckard

828.320.8989 jenny@commercialfirst.net 3031 North Center Street hickory, nc 28601 www.commercialfirst.net



### DEMOGRAPHICS

340  $15^{TH}$  STREET SE HICKORY, NC 28602

|                                | 1 Miles: | 3 Miles: | 5 Miles: |
|--------------------------------|----------|----------|----------|
| POPULATION: 2018               |          |          |          |
| Total Population               | 4,304    | 36,212   | 66,133   |
| Median Age                     | 44.2     | 40.6     | 40.0     |
| Employees                      | 1,545    | 21,026   | 53,083   |
| Establishments                 | 205      | 1,994    | 4,237    |
| INCOME: 2018                   |          |          |          |
| Median HH Income               | \$63,728 | \$57,340 | \$52,0