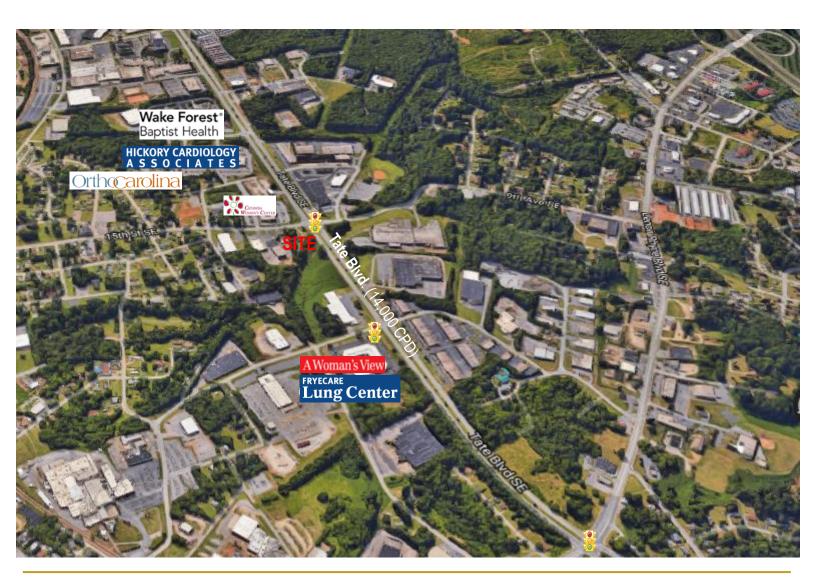

### SITE

340 15<sup>TH</sup> STREET SE HICKORY, NC 28602

### SPECIFICATIONS

| <b>Price:</b> \$199,000 |
|-------------------------|
| Acreage: 3.22           |
| Zoning: IND             |
| Topography: Rolling     |

Corner lot at light on Tate Blvd. in medical corridor adjacent to Catawba Women's Center and Tate Medical Commons. Access on 15<sup>th</sup> Street and could possibly have access on Tate. Less than 1 mile to LR Blvd. Located between Catawba Valley Medical Center and Frye Regional.