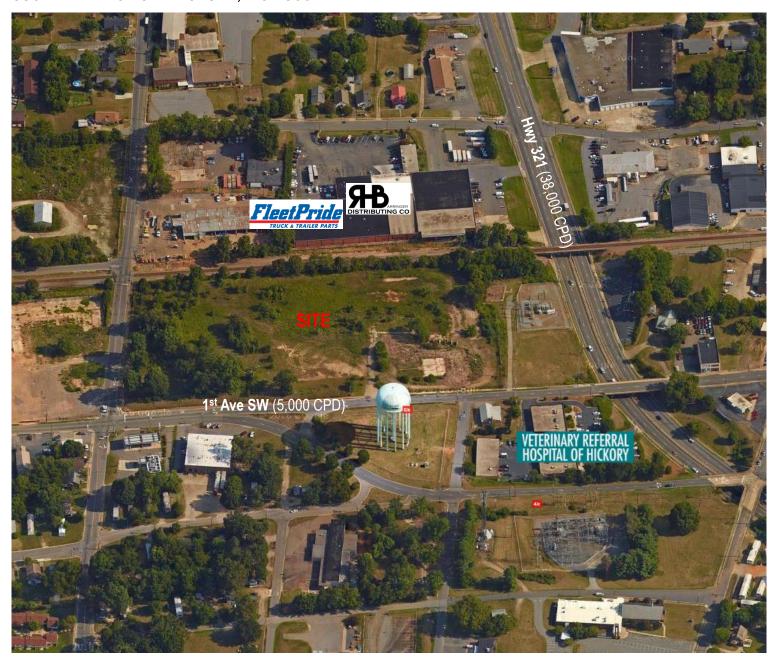

# INDUSTRIAL SITE FOR SALE | HICKORY, NC

1530 1<sup>ST</sup> AVENUE SW HICKORY, NC 28602

## **SPECIFICATIONS**

Price: \$499,000 Acres: 6.65 +/-Zoning: IND Excellent industrial site with Hwy 321 access and close to I-40. Water and Sewer available on site.

## SITE

1530 1<sup>ST</sup> AVENUE SW HICKORY, NC 28602