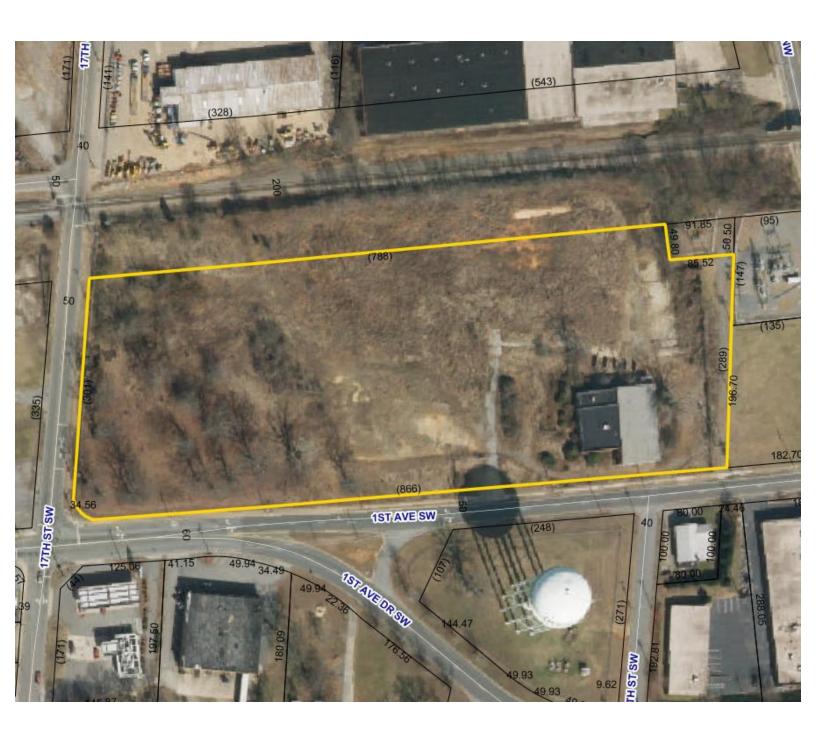

# INDUSTRIAL SITE FOR SALE | HICKORY, NC

1530 1<sup>ST</sup> AVENUE SW HICKORY, NC 28602

## **SPECIFICATIONS**

Price: \$499,000 Acres: 6.65 +/-Zoning: IND Excellent industrial site with Hwy 321 access and close to I-40. Water and Sewer available on site.

## SITE

1530 1<sup>ST</sup> AVENUE SW HICKORY, NC 28602