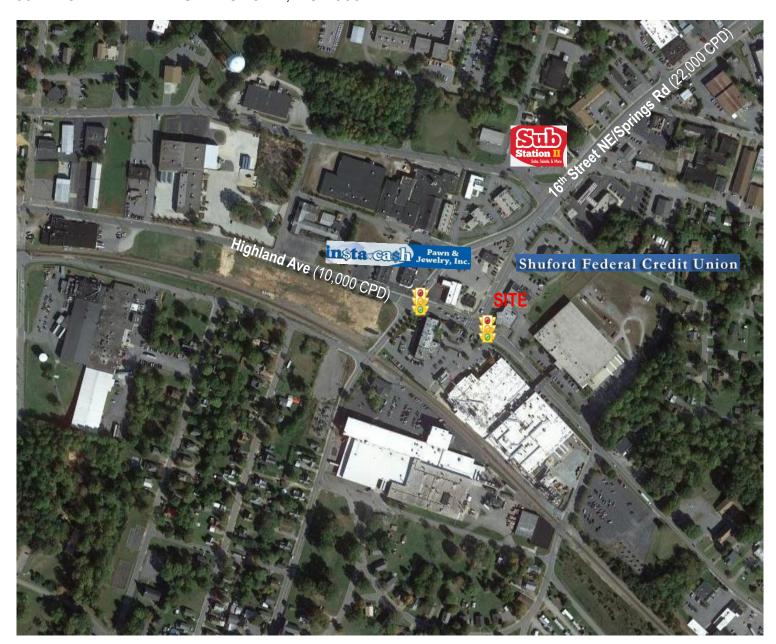

#### **SPECIFICATIONS**

Price: \$499,000 Acreage: 1.27 Zoning: C-2 Great corner lot available on Highland Avenue with frontage on Springs Road with high traffic count and stop light access. Two buildings can be purchased in as is condition.

## SITE

1607 HIGHLAND AVENUE NE HICKORY, NC 28601