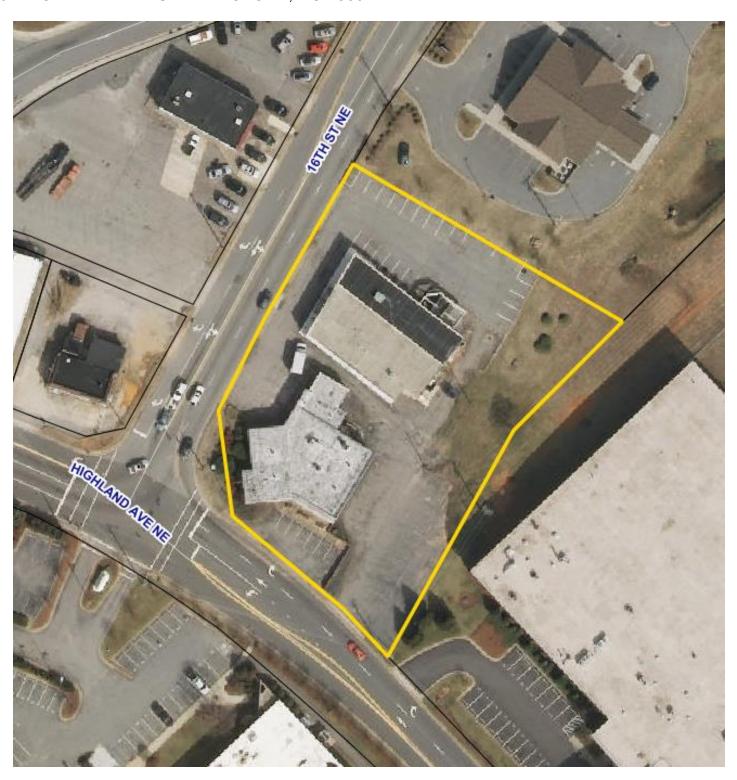

# 1.27 ACRES ON SPRINGS ROAD | HICKORY, NC

1607 HIGHLAND AVENUE HICKORY, NC 28601



#### **SPECIFICATIONS**

Price: \$499,000 Acreage: 1.27 Zoning: C-2 Great corner lot available on Highland Avenue with frontage on Springs Road with high traffic count and stop light access. Two buildings can be purchased in as is condition.



### Ryan Lovern

828.446.8266
ryan@commercialfirst.net
3031 North Center Street
hickory, nc 28601
www.commercialfirst.net

## SITE

1607 HIGHLAND AVENUE NE HICKORY, NC 28601





### **Ryan Lovern**

828.446.8266
ryan@commercialfirst.net
3031 North Center Street
hickory, nc 28601
www.commercialfirst.net

## **DEMOGRAPHICS**

1607 HIGHLAND AVENUE NE HICKORY, NC 28601

|                                   | 1 Mile:  | 3 Miles: | 5 Miles: |
|-----------------------------------|----------|----------|----------|
| POPULATION: 2017                  |          |          |          |
| Total Population                  | 4,242    | 31,843   | 68,507   |
| Median Age                        | 40.3     | 37.5     | 39.3     |
| Employees                         | 1,817    | 20,475   | 52,201   |
| Establishments                    | 172      | 1,391    | 3,967    |
| INCOME: 2017                      |          |          |          |
| Median HH Income                  |