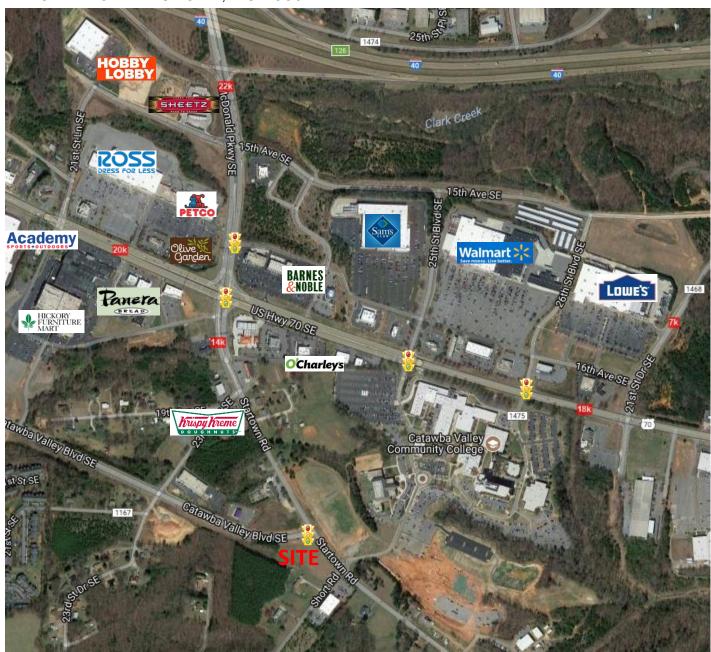

# 2.36 +/- ACRES ON STARTOWN ROAD | HICKORY, NC

STARTOWN ROAD HICKORY, NC 28602

#### **SPECIFICATIONS**

Price: \$995,000 Acreage: 2.36 +/-

Zoning: C-3

**Topography: Rolling** 

Land located just off Hwy 70 and McDonald Pkwy at the cut through to Catawba Valley Blvd. Over 300′ +/- road frontage on Startown Road. Located in the retail hub of Hickory MSA with a population of over 350,000 people.