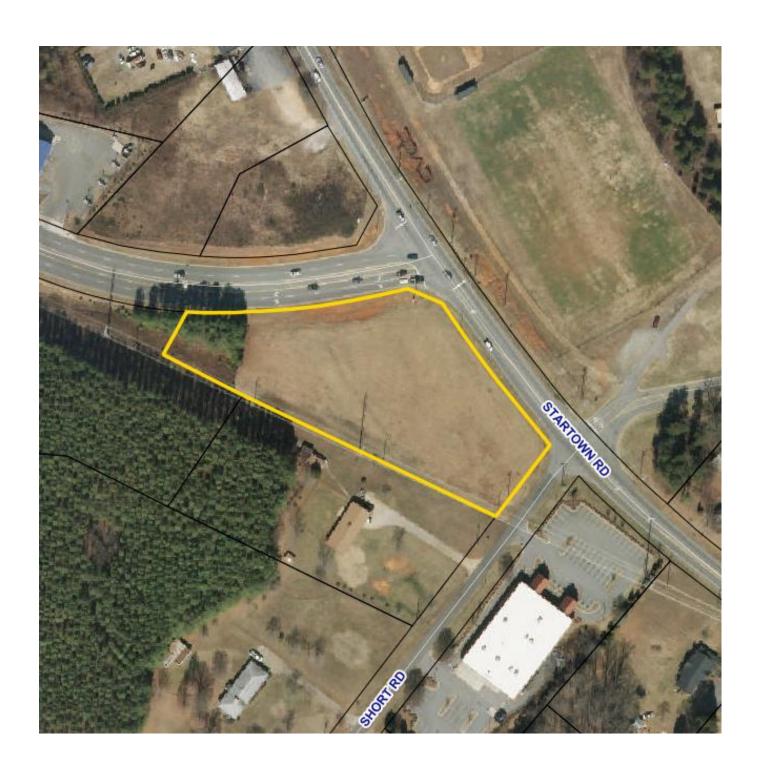

## **SITE**

### STARTOWN ROAD HICKORY, NC 28602

#### **SPECIFICATIONS**

Price: \$995,000 Acreage: 2.36 +/-

Zoning: C-3

**Topography: Rolling** 

Land located just off Hwy 70 and McDonald Pkwy at the cut through to Catawba Valley Blvd. Over 300′ +/- road frontage on Startown Road. Located in the retail hub of Hickory MSA with a population of over 350,000 people.