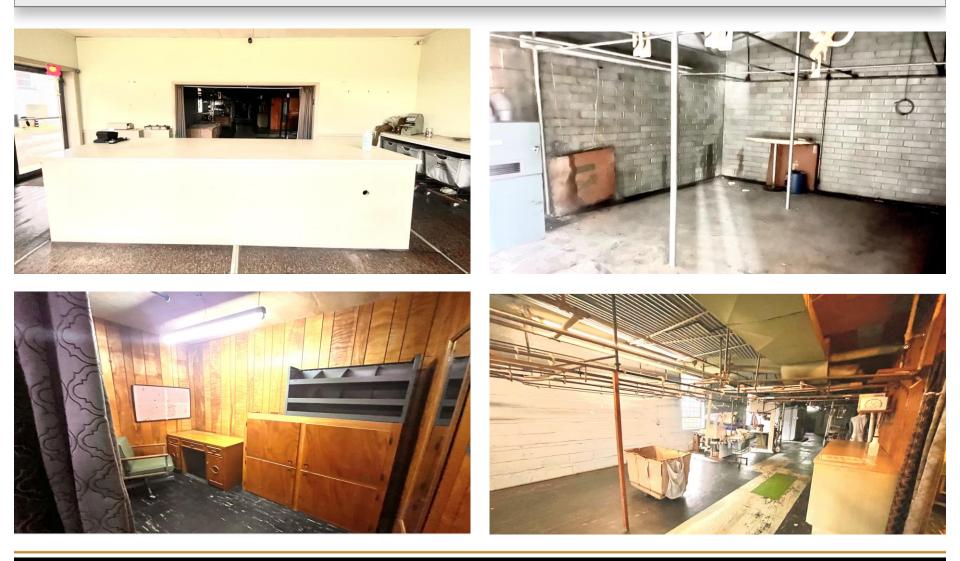

|  |  |
| Acres:      | .11                                |  |  |

Dry cleaning building for sale in Downtown Newton! Located near the Newton Recreation Center and walking distance to shopping and dining. Building has a mink storage vault and drive through window. Possibilities are endless!

| DEMOGRAPHICS            |          |          |          |  |
|-------------------------|----------|----------|----------|--|
| RADIUS                  | 1 MILE   | 3 MILE   | 5 MILE   |  |
| Total Population        | 7,281    | 36,777   | 72,484   |  |
| Total Household         | 2,878    | 15,948   | 30,186   |  |
| Median Household Income | \$47,164 | \$57,096 | \$65,226 |  |
| Total Employees         | 11,305   | 39,206   | 52,803   |  |



COMMERCIAL

FIRST

## **INTERIOR PICTURES**