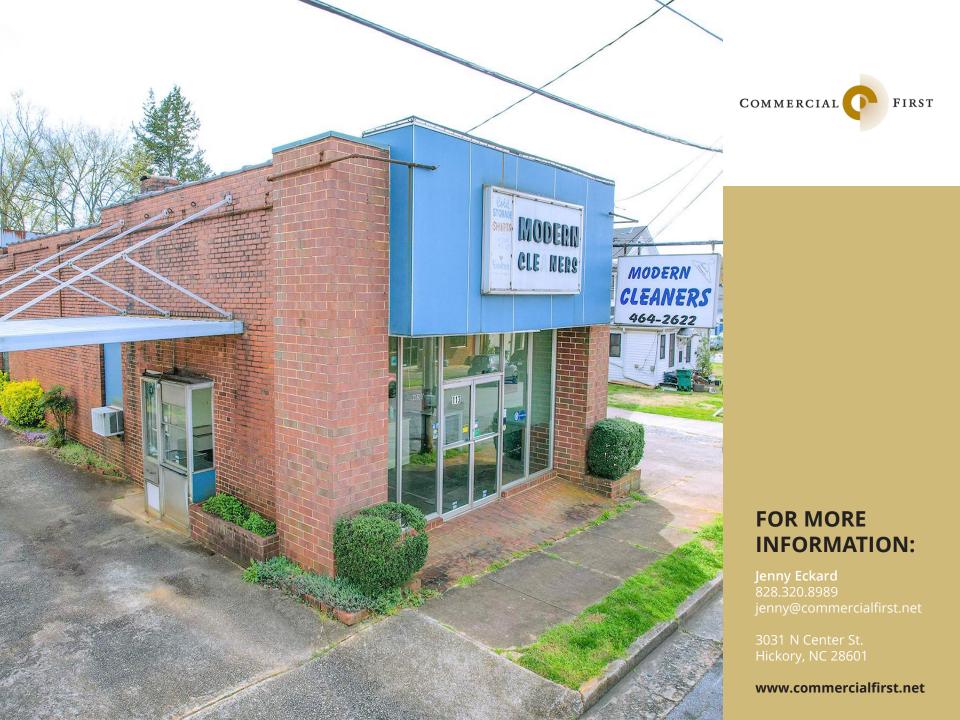

Dry cleaning building for sale in Downtown Newton! Located near the Newton Recreation Center and walking distance to shopping and dining. Building has a mink storage vault and drive through window. Possibilities are endless!