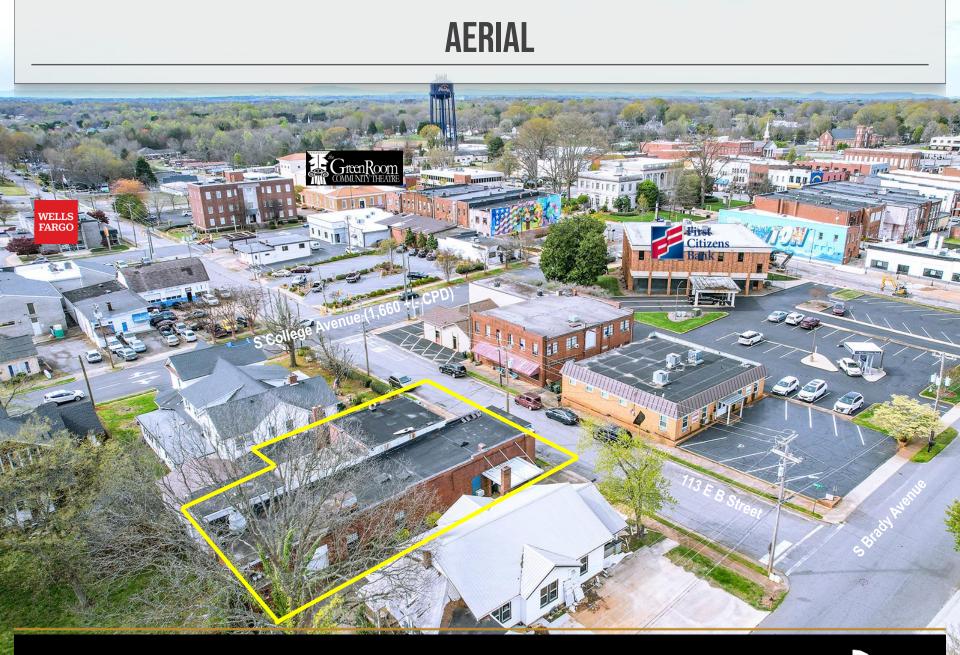

Dry cleaning building for sale in Downtown Newton! Located near the Newton Recreation Center and walking distance to shopping and dining. Building has a mink storage vault and drive through window. Possibilities are endless!