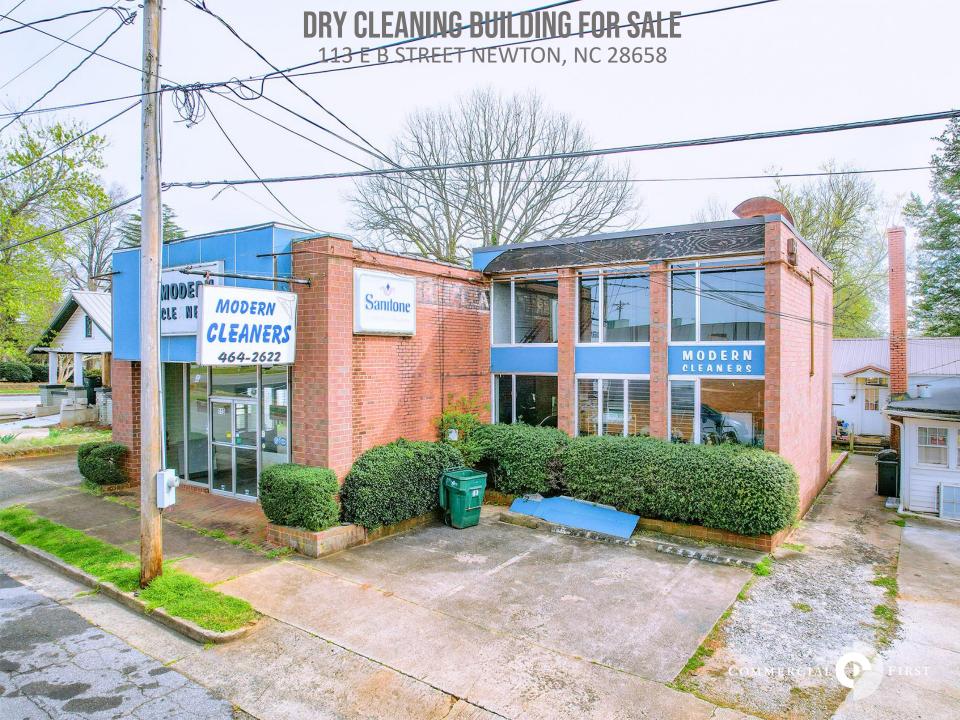

Dry cleaning building for sale in Downtown Newton! Located near the Newton Recreation Center and walking distance to shopping and dining. Building has a mink storage vault and drive through window. Possibilities are endless!