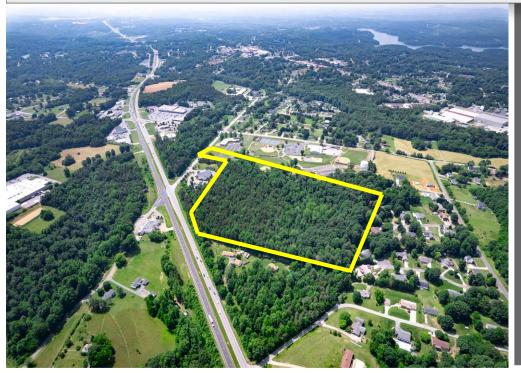

### 23 + ACRES FOR SALE IN GRANITE FALLS N. HIGHLAND AVE. AND HICKORY BLVD. GRANITE FALLS, NC 28630

#### SPECIFICATIONS

**Price:** \$579,000 **Acres:** 23.52 +/-**Zoning:** Commercial

Land located in the heart of Granite Falls near Pinewood Road. 420' of road frontage on Highway 321 with good visibility.