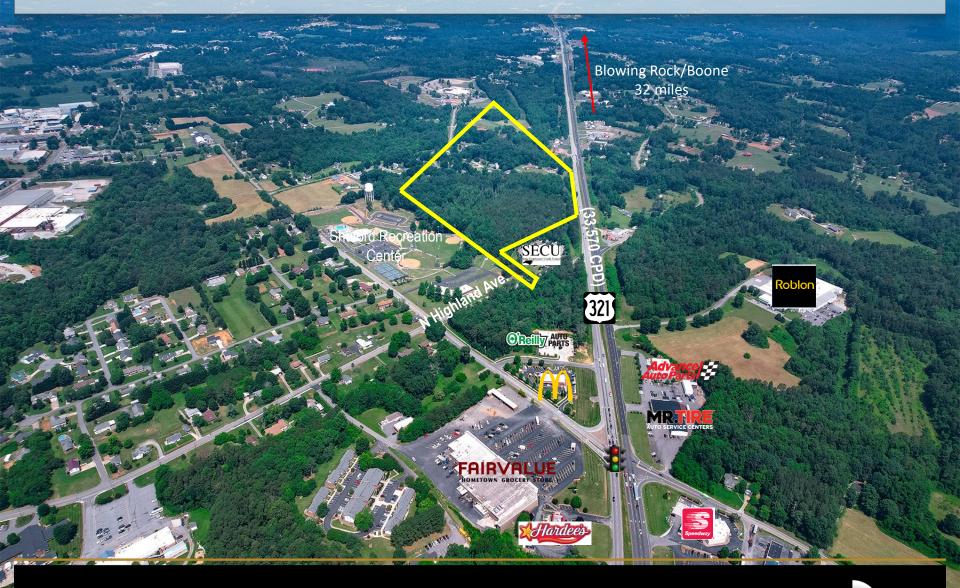

### 23 + ACRES FOR SALE IN GRANITE FALLS N. HIGHLAND AVE. AND HICKORY BLVD. GRANITE FALLS, NC 28630

#### SPECIFICATIONS

**Price:** \$579,000 **Acres:** 23.52 +/-**Zoning:** Commercial

Land located in the heart of Granite Falls near Pinewood Road. 420' of road frontage on Highway 321 with good visibility.