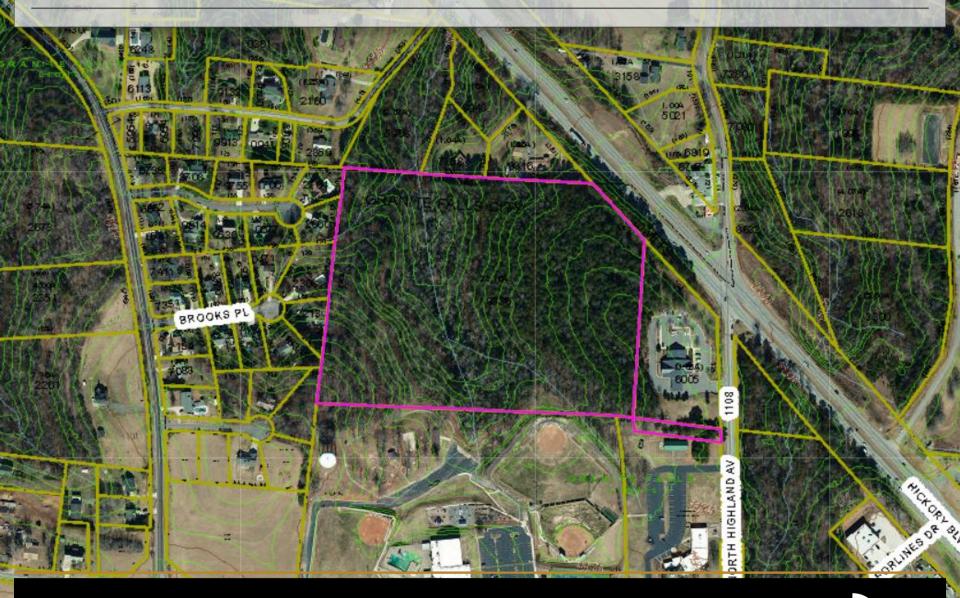

## **CONTOUR LINES AND STREAMS**

\*Property lines are not to scale.

| DEMOGRAPHICS            | 1 Mile   | 3 Mile   | 5 Mile   |
|-------------------------|----------|----------|----------|
| Total Population        | 1,845    | 17,054   | 33,876   |
| Total Households        | 751      | 7,109    | 14,046   |
| Median Household Income | \$41,983 | \$39,978 | \$40,625 |
| Total Employees         | 816      | 6,221    | 9,882    |