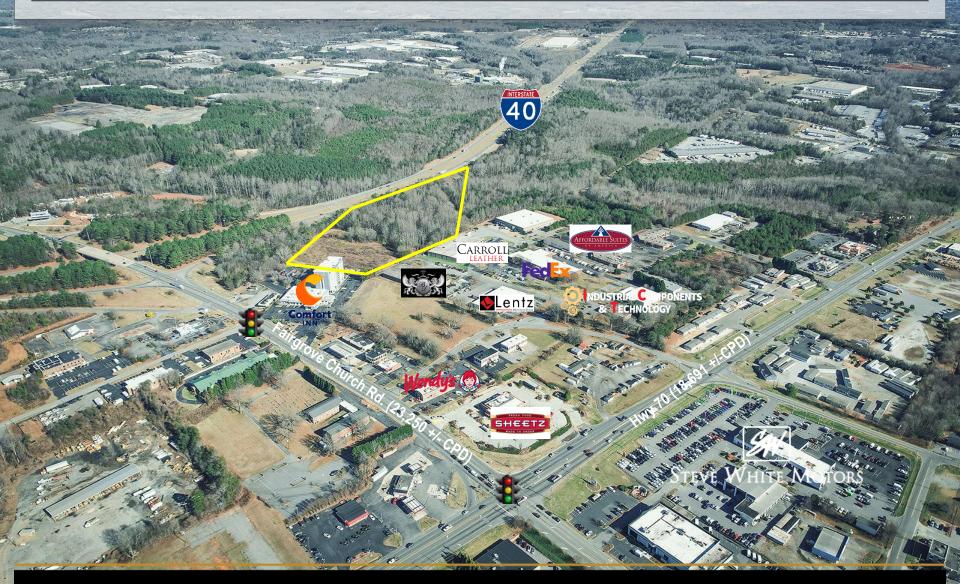

## **MARKET OVERVIEW**

### HICKORY, NC

Hickory is for doers and makers seeking a well-rounded community. Our city is a three-time All-American City and the regional hub of a metropolitan area of 365,376 people. Hickory and the metro area have strong transportation, utility, higher education, cultural, and workforce development networks that have produced a robust manufacturing base and extensive medical, retail, service, and residential development.