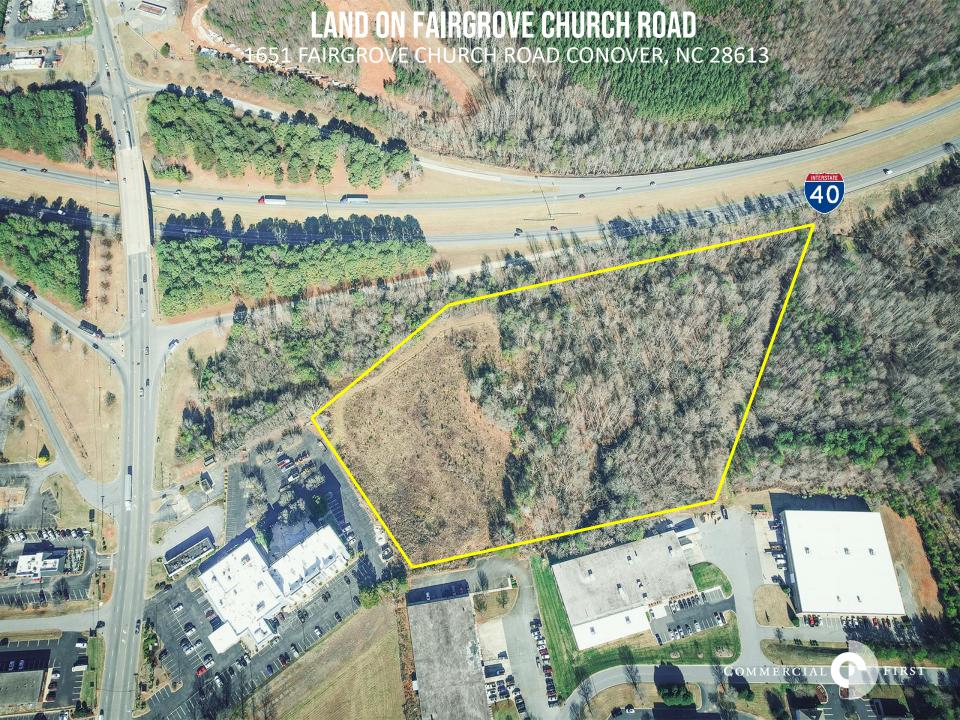

# **AERIAL**

### **SPECIFICATIONS**

**Price:** \$699,000 (REDUCED!)

Acres: 11.06 +/-

Zoning: B-4

Land available with I-40 visibility located just off Fairgrove Church Rd. Property neighbors an Industrial Park. Access available through right of way by the hotel.