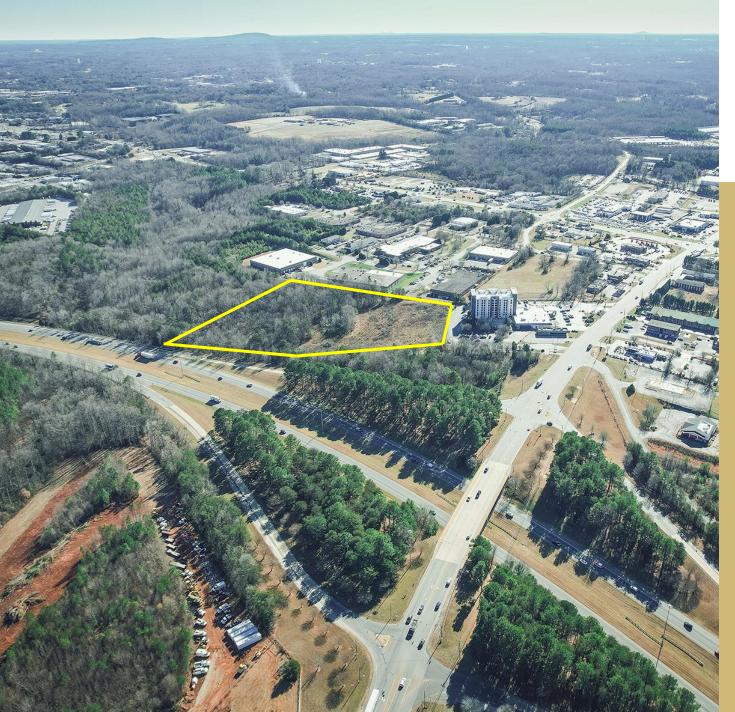

# **AERIAL**

### **SPECIFICATIONS**

**Price:** \$699,000 (REDUCED!)

Acres: 11.06 +/-

Zoning: B-4

Land available with I-40 visibility located just off Fairgrove Church Rd. Property neighbors an Industrial Park. Access available through right of way by the hotel.