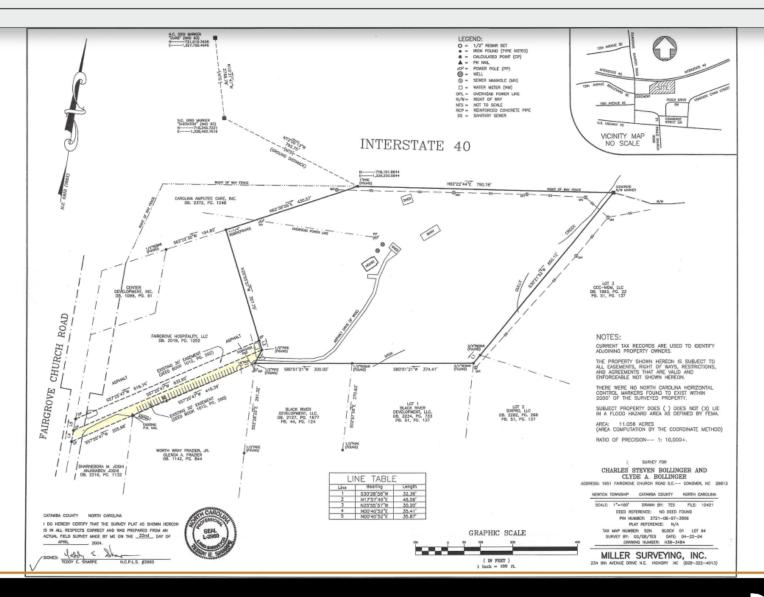

### **SURVEY**

### **SPECIFICATIONS**

**Price:** \$699,000 (REDUCED!)

Acres: 11.06 +/-

Zoning: B-4

Land available with I-40 visibility located just off Fairgrove Church Rd. Property neighbors an Industrial Park. Access available through right of way by the hotel.