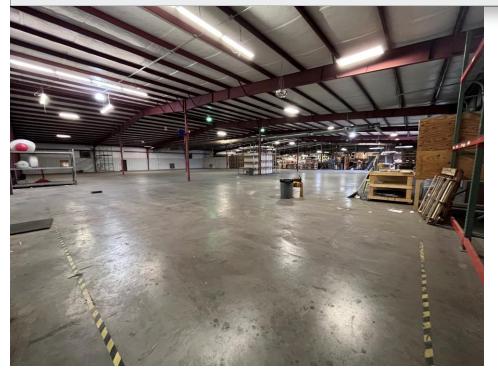

## **PICTURES**

#### **SPECIFICATIONS**

**Price:** \$4.25/SF + CAM **SF:** Up to 19,000 +/-

Rare find! Up to 19,000 SF of warehouse space for lease just off I-40 in Morganton. 2 dock doors, 1 office, restrooms, and 20' ceiling at middle peak. 3-phase power, heated and cooled. CAM includes (but not limited to) property taxes, insurance, and groundskeeping.