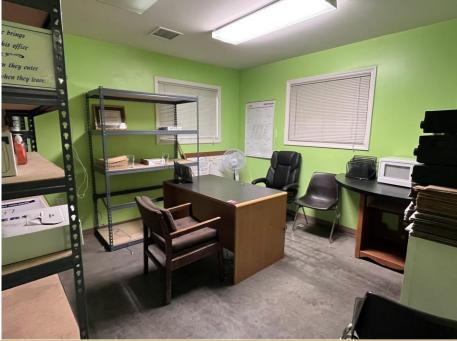

## **PICTURES**

#### **SPECIFICATIONS**

**Price:** \$4.25/SF + CAM **SF:** Up to 19,000 +/-

Rare find! Up to 19,000 SF of warehouse space for lease just off I-40 in Morganton. 2 dock doors, 1 office, restrooms, and 20' ceiling at middle peak. 3-phase power, heated and cooled. CAM includes (but not limited to) property taxes, insurance, and groundskeeping.