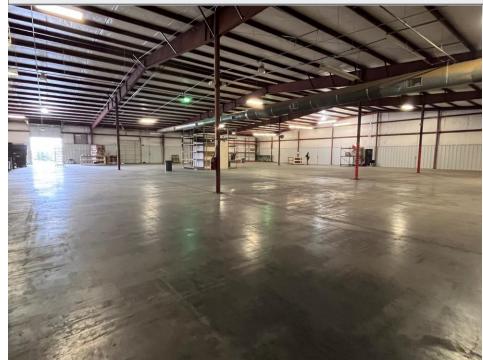

## **PICTURES**

#### **SPECIFICATIONS**

**Price:** \$4.25/SF + CAM **SF:** Up to 19,000 +/-

Rare find! Up to 19,000 SF of warehouse space for lease just off I-40 in Morganton. 2 dock doors, 1 office, restrooms, and 20' ceiling at middle peak. 3-phase power, heated and cooled. CAM includes (but not limited to) property taxes, insurance, and groundskeeping.