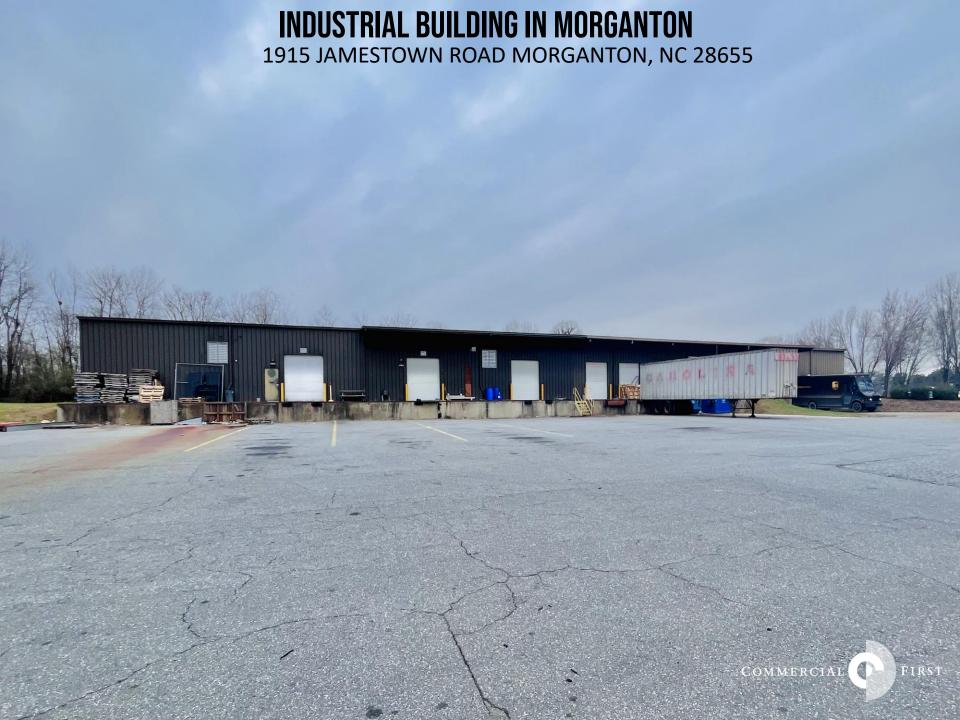

#### **SPECIFICATIONS**

**Price:** \$4.25/SF + CAM **SF:** Up to 19,000 +/-

Rare find! Up to 19,000 SF of warehouse space for lease just off I-40 in Morganton. 2 dock doors, 1 office, restrooms, and 20' ceiling at middle peak. 3-phase power, heated and cooled. CAM includes (but not limited to) property taxes, insurance, and groundskeeping.