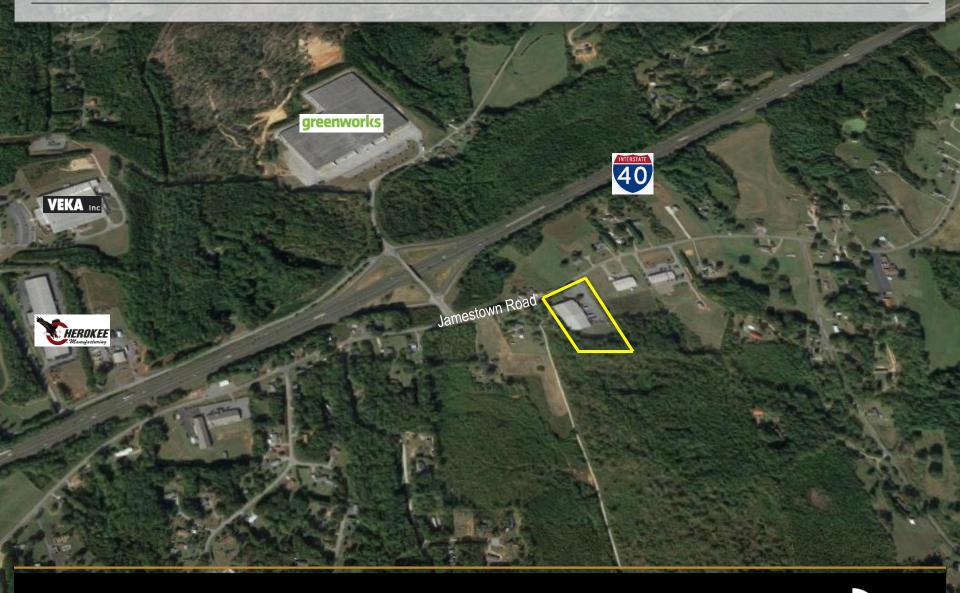

## **AERIAL**

# **PROPERTY OVERVIEW** 1946 1911 1930 1915 JAMESTOWN RD 1979

3759