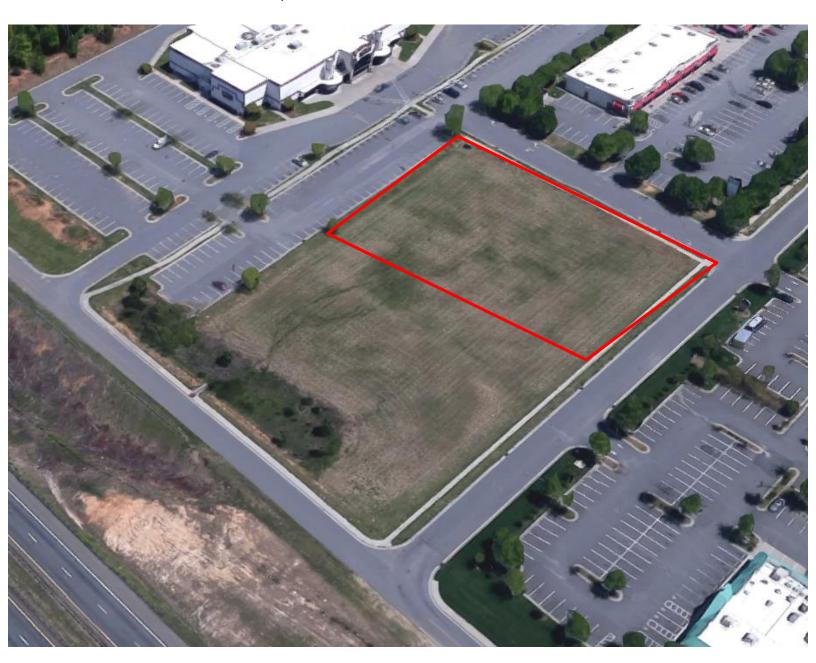

#### **SPECIFICATIONS**

**Price:** \$350,000 **Acres:** 1.08 +/-

Zoning: CU-26 and B-4

Prime retail or QSR location! Interior lot in Eastside Center. Neighbors include Village Inn Pizza, Flow Nissan, Outback Steakhouse, Courtyard by Marriott, Hampton Inn, and others.

\*Property is subject to easements, covenants, conditions, and restrictions for Eastside Center.