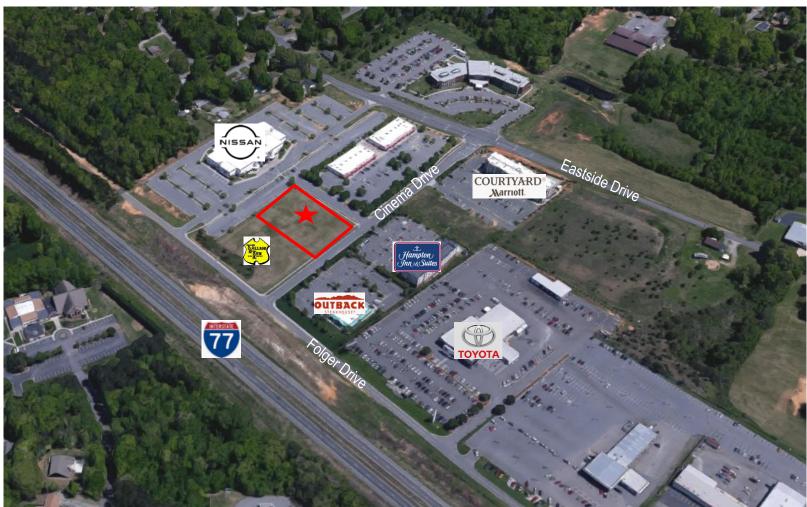

## PRIME RETAIL LOT - STATESVILLE, NC

1503 CINEMA DRIVE STATESVILLE, NC 28625

#### **SPECIFICATIONS**

**Price:** \$350,000 **Acres:** 1.08 +/-

Zoning: CU-26 and B-4

Prime retail or QSR location! Interior lot in Eastside Center. Neighbors include Village Inn Pizza, Flow Nissan, Outback Steakhouse, Courtyard by Marriott, Hampton Inn, and others.